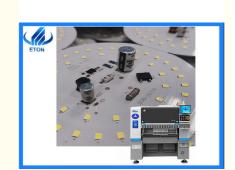

# Wall Washer Light Pick And Place Machine Light SMT Production Line

# led light mounter machine led mounting machine supplier YT10S PICK AND PLACE MACHINE

- 1.X,Y,and Z axis all adopt self-developed high-end magnetic linear motor 2.Flexible PCB handling capabilities, multi-station,multi-material mounting 3.Y axis adopts double drive gantry structure 4.Support automatic replacement nozzle function(option)