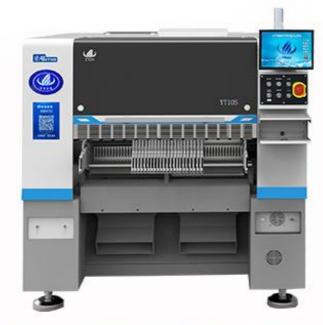

## **Product Specification**

Name: SMT Pick And Place Machine, SMT Chip

Mounter,smt Nozzle

Power Supply: AC220V 50Hz

Warranty: 1 Year

• Dimension: 1490\*2190\*1650mm

Mounting Speed: 48000CPHMounting Height: <16mm</li>Total Weight: 1850kg

# led light mounter machine led mounting machine supplier YT10S PICK AND PLACE MACHINE

- 1.X,Y,and Z axis all adopt self-developed high-end magnetic linear motor 2.Flexible PCB handling capabilities, multi-station,multi-material mounting 3.Y axis adopts double drive gantry structure 4.Support automatic replacement nozzle function(option)