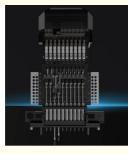

#### Machine main features

Single module X,Y,Z axis high-end magnetic linear motor, high precision than classic model Y axis double drive gantry, higher speed more stability The placement head adopt independent vacuum detection, improve the placement performance Off-line programming, save time of changeover cycle