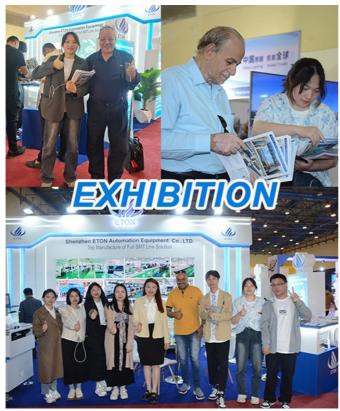

#### Exhibition

As an experienced company of trading SMT pick and place machine with more than 30 countries and regions aboard, Eton has participated in many exhibitions of foreign countries, such as India Mumbai Exhibition, India Delhi Exhibition, Egypt Exhibition, Turkey Exhibition, Pakistan Exhibition, etc. And also we have took part in our domestic exhibition, like Guangzhou Guangya Exhibition, Shanghai Munich Exhibition, Chongqing LED light Exhibition, etc.