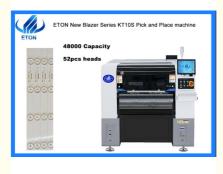

# Precision 10 nozzle SMT placement machine for 0402 components 220V power supply and 2080KG capacity

SMT Automatic Pick And Place Machine LED Lights, Electrical Products, Household Appliance 220V,50-60HZ 1 Year 0402 • Applicable Components: 2080KG 48000 CPH(Optimal Speed) 52 PCS(option 104 PCS), IC Tray Option 0.5-5 Mm 2080KG SMT placement machine, 220V SMT placement machine, 0402 SMT placement machine

#### Machine main parameter

| Model              | KT10S                                                  |  |
|--------------------|--------------------------------------------------------|--|
| Dimension          | 1460*2015*1654mm                                       |  |
| Total weight       | 2080kg                                                 |  |
| PCB size           | Max:500*450mm(Length can be customized)<br>Min:50*50mm |  |
| PCB thickness      | 0.5-5mm                                                |  |
| Mounting precision | CHIP±0.03mm, QFP±0.025mm, Cpk≧1.0(3σ)                  |  |
| Mounting speed     | 48000 CPH(Optimal speed)                               |  |
| Components         | LED, capacitor, resistors, shaped components,etc       |  |
| Power consumption  | 220AC 50HZ 1.5KW                                       |  |
| Feeder station     | 52 PCS(option 104 PCS), IC tray option                 |  |
| No. of head        | 10 PCS                                                 |  |
|                    |                                                        |  |