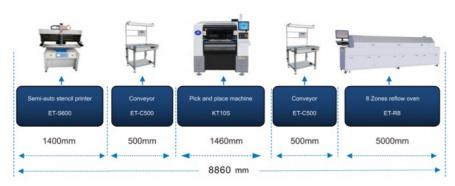

|
|-----------------------------------------------------|--|
| KT10S                                               |  |
| 1460*2015*1654mm                                    |  |
| 2080kg                                              |  |
| Max:500*450mm(Length can be customized) Min:50*50mm |  |
| 0.5-5mm                                             |  |
| CHIP±0.03mm, QFP±0.025mm, Cpk≥1.0(3σ)               |  |
| 48000 CPH(Optimal speed)                            |  |
| LED, capacitor, resistors, shaped components,etc    |  |
| 220AC 50HZ 1.5KW                                    |  |
| 52 PCS(option 104 PCS), IC tray option              |  |
| 10 PCS                                              |  |
|                                                     |  |

#### **SMT Production Line**



# Our advantage

ETON is the pioneer of SMT machine field in China which have more than 11 years experiences. And owned CCC, SIRA, CE certificates with 9 invention patents, 112 practical patents, 12 software copyrights of intellectual property technologies. Oversea market:The products exported to more than 30 countries and regions, including South Korea, India, Vietnam, Tunisia, Egypt,Turkey, Russia, Brazil etc.



#### **Packages**

Keep a good quality of the machine when during transportation till the destination of our clients which is an imperative aspect for one of a suitable service for our clients to buy our machine, so making sure of a qualified and sturdy packing is a key mission for us, here are the specified steps for your reference:



#### **FAQ**

Q. How can I look around y