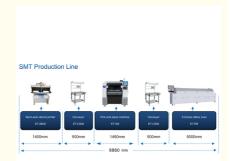

mation**

Place of Origin: ChinaBrand Name: ETON

• Certification: CE,CCC,SIRA,ISO

Model Number: KT10SMinimum Order Quantity: 1 set

• Packaging Details: Packing in film package and foam cotton,

and covering vacuum bag within sturdy

wooden boxes.

• Delivery Time: 30 working days

Payment Terms: T/T

Supply Ability: 50 sets per month



# **Product Specification**

• Feeders: 52 PCS(option 104 PCS), IC Tray Option

• Pcb Thickness: 0.5-5 Mm

Application: SMD Production Line,SMT Production

Line, for SMT Machine

• Condition: New

Product Name: Automatic SMT Pick And Place Machine

• Weight: 2080KG

Mounting Speed: 48000 CPH(Optimal Speed)

• Power Supply: 220V,50-60HZ

Highlight: High-end placement machine,

Magnetic Linear Motor Placement Machine, 104 feeder station placement machine



# More Images





## **Product Description**

## 104 feeder station high-end magnetic linear motor placement machine

#### **Machine main features**

Single module X,Y,Z axis high-end magnetic linear motor, high precision than classic model Y axis double drive gantry, higher speed more stability

The placement head adopt independent vacuum detection, improve the placement performance Off-line programming, save time of changeover cycle

Equipped coordinate import function, more intelligent



#### Machine main parameter

| macrimo mam parameter                               |  |
|-----------------------------------------------------|--|
| KT10S                                               |  |
| 1460*2015*1654mm                                    |  |
| 2080kg