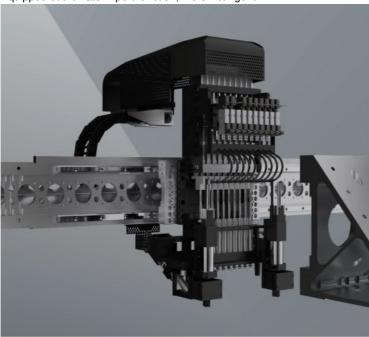

## 104 feeder station high-end magnetic linear motor placement machine

#### **Machine main features**

Single module X,Y,Z axis high-end magnetic linear motor, high precision than classic model Y axis double drive gantry, higher speed more stability

The placement head adopt independent vacuum detection, improve the placement performance Off-line programming, save time of changeover cycle