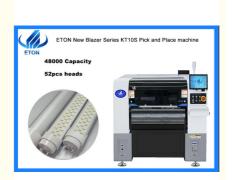

# 104 Feeder Station High-end Magnetic Linear Motor Placement Machine SMT Line

# **Product Specification**

• Feeders: 52 PCS(option 104 PCS), IC Tray Option

• Pcb Thickness: 0.5-5 Mm

Application: SMD Production Line,SMT Production

Line, for SMT Machine

• Condition: New

Product Name: Automatic SMT Pick And Place Machine

• Weight: 2080KG

Mounting Speed: 48000 CPH(Optimal Speed)

• Power Supply: 220V,50-60HZ

Highlight: High-end placement machine,

Magnetic Linear Motor Placement Machine, 104 feeder station placement machine