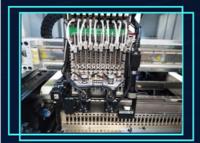

#### Machine Parts

12 PCS Mounting head

Ċ

Each head is controlled by an independent servo motor, which can absorb different components at the same time, which is suitable for mounting a variety of products.

( Independent R&D software