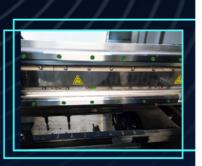

|
| Feeders station      | 28PCS single module                                                       |
| No. of nozzles       | 12PCS single module                                                       |
| Power                | 380AC                                                                     |
| Power comsumption    | 4KW                                                                       |
| X,Y,Z,Axis drive way | High-end magnetic linear motor+servo motor                                |

#### Machine Parts



# Product details

(High-end magnetic linear motor + servo motor)

It can ensure the high-speed and stable operation of the equipment, while maintaining the positioning accuracy of the equipment for a long time, and the placement process is smooth and lownoise.





12 PCS Mounting head

Ċ

Each head is controlled by an independent servo motor, which can absorb different components at the same time, which is suitable for mounting a variety of products.

( Independent R&D software

Touch screen monitor Chinese and English interface, easy to operate Independent software research and

development





Vision system + Vision camera

Vision alignment flight identification, Mark correction, accurate identification of components, saving time and improving production efficiency to the greatest extent

### Application

Multi-functional machine can mount many kinds of products, such as DOB, bulb, lens, linear bulbs, Led corn light, flexible light

strip, power driver, panel light, ceiling light, electric board, display screen, down-light, streetlight, etc.