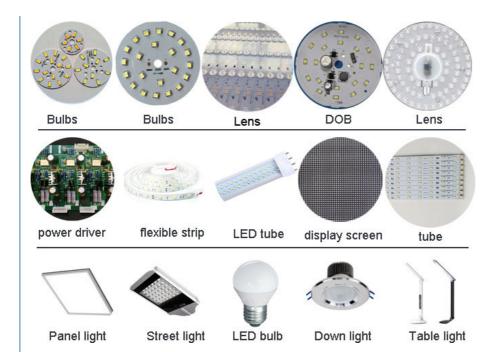

### Application

Multi-functional machine can mount many kinds of products, such as DOB, bulb, lens, linear bulbs, Led corn light, flexible light

strip, power driver, panel light, ceiling light, electric board, display screen, down-light, streetlight, etc.