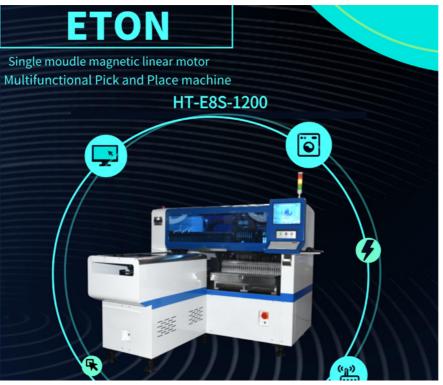

## 45000CPH SMD Production Line SMT 28 Feeder Led Chip Mounter Pick And Place Machine

## **Basic Information**

- Place of Origin:
- Brand Name:
- Certification:
- Model Number:
- Minimum Order Quantity: 1 SET
- Packaging Details: Vacuum wooden case

CHINA ETON

CCC,CE, SIRA

HT-E8S-1200

- Delivery Time: 20 working days
- Payment Terms: T/T
- Supply Ability: 50 set per month

## **Product Specification**

| <ul> <li>Warranty:</li> </ul>       | 1 Year                                                                                                  |
|-------------------------------------|---------------------------------------------------------------------------------------------------------|
| Applicable Components:              | 0402                                                                                                    |
| • Name:                             | SMT Pick And Place Machine                                                                              |
| Application:                        | SMD Production Line,SMT Mounting Shooter<br>Machine,SMT Production Line,for SMT<br>Machine              |
| Condition:                          | New,100% Original,Brand-new                                                                             |
| Product Name:                       | Place Machine\ LED Mounter\LED Assembly Machine                                                         |
| <ul> <li>Mounting Speed:</li> </ul> | 45000 CPH                                                                                               |
| • Feeders:                          | 28                                                                                                      |
| • Highlight:                        | SMT 28 Feeder led chip mounter,<br>45000CPH SMD Production Line,<br>chip mounter pick and place machine |

Exclusive patented technology

- . Electronic feeder feeding system
- . Non-stop material re-loading function
- . Auto-optimization after coordinates generated, etc

Technical parameter

|                      | HT-E8S-1200                                                               |
|----------------------|---------------------------------------------------------------------------|
| L*W*H                | 2550*1650*1550mm                                                          |
| Total weight         | 1700kg                                                                    |
| PCB thickness        | 0.5~5mm                                                                   |
| PCB length width     | Max:1200*500mm<br>Min: 100*100mm                                          |
| PCB clamping         | Adjustable pressure pneumatic                                             |
| Mounting mode        | Group picking and separate placing, separate picking and separate placing |
| Mounting height      | <18mm                                                                     |
| No. of camera        | 2 sets of imported camera                                                 |
| Mounting precision   | ±0.04mm                                                                   |
| Mounting speed       | 45000CPH                                                                  |
| Components Space     | 0.2mm                                                                     |
| Feeders station      | 28PCS single module                                                       |
| No. of nozzles       | 12PCS single module                                                       |
| Power                | 380AC                                                                     |
| Power comsumption    | 4KW                                                                       |
| X,Y,Z,Axis drive way | High-end magnetic linear motor+servo motor                                |