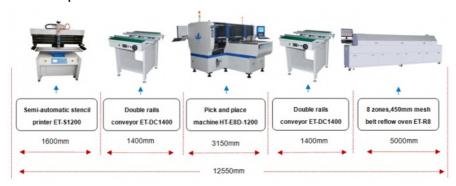

#### What is the position in the SMT line?

From the below picture, we can see that , the pick and place machine is in the middle of the line.

The important position it occupied is also the most critical part. Without it, the entire production line has no meaning.

So, it is vital to choose a good pick and place machine.