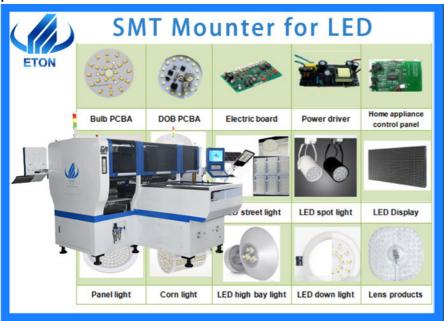

# HT-E8D Advantage

It can produce 2 different products at the same time. Dual module Greatly to improve production efficiency.

Mounting various components: LED, capacitors, resistor, IC, shaped components, etc.

Ultra small components: Min. Size:0402, Max height:36mm

Application:power driver, electric board,lens,linear bulb, household appliance,etc.