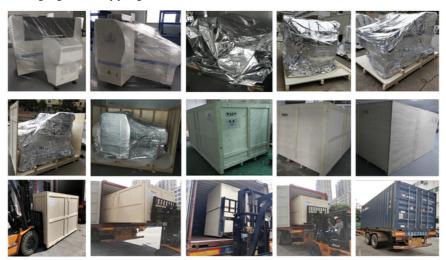

#### Packaging and shipping

Step 1: The plastic film adheres tightly to the package and is moisture-proof

Step 2: The film and the film are fixed on the base of the board

Step 3: Outer layer packaging

Step 4: Transportation

We promise: our packaging fully conforms to international packaging standards. If the packaging is found to be damaged after receipt, and it affects the use of the machine, you can contact us as soon as possible. Our customer service is available 24 hours online for you!