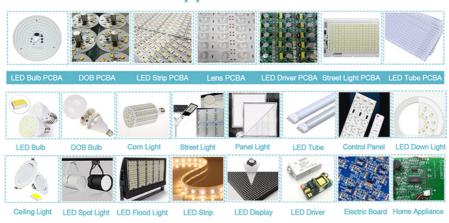

#### **HT-E8D Wide Application**

# **Applications**

Suitable for various electronic products: televisions, computers, household appliances, LED lights, etc.

Used for mounting circuit boards of various electronic products, such as: power supply, driver, installation of LED bulbs, etc.