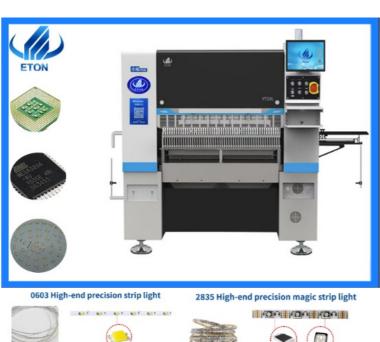

## **Applications:**

The ETON SMT Mounting Machine with the model number HT-E6T-600 is a versatile and high-performance equipment designed for various Product Application Occasions and Scenarios. This SMD Assembly Machine is ideal for the efficient assembly of LED strip light rolls and other Surface Mount Device Placement System applications.

The product, known as the High-Speed Roll to Roll LED Flexible Strip Light Pick and Place Machine, is a top choice for businesses looking to streamline their manufacturing processes. Employing over 500 staff, ETON's production base in Ruichang City, Jiujiang City, Jiangxi Province is equipped to meet the demands of the industry.

For packaging, the machine comes in a standard export wooden case package, customizable based on customers' requirements. Whether you are a small business or a large-scale manufacturer, the ETON SMT Mounting Machine is a valuable asset for your production line.