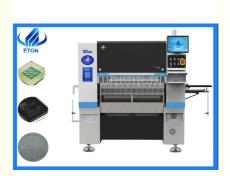

## **Product Description:**

The SMT Mounting Machine by ETON is a cutting-edge PCB Surface Mount Placement System that revolutionizes electronic board \_ \_ \_ assembly. With its innovative Double Track Arms feature, this Electronic Board Pick and Place Machine sets itself apart by allowing users to mount two different products simultaneously, boosting efficiency and productivity in the manufacturing process.

## **Applications:**

The ETON SMT Mounting Machine with the model number HT-E6T-600 is a versatile and high-performance equipment designed for various Product Application Occasions and Scenarios. This SMD Assembly Machine is ideal for the efficient assembly of LED strip light rolls and other Surface Mount Device Placement System applications.

Its Y-axis Structure features a Double drive gantry design, ensuring stability and accuracy in operations. The Double Track Arms enable simultaneous mounting of two different products, enhancing productivity and efficiency.