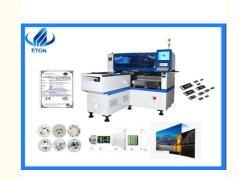

# LED light assembly machine 8 heads multi-functional pcik and place machine HT-E6T

#### Product description

HT-E6T SMT pick and place machine is for led, Lens, capacitors, resistors, IC, Shaped components, etc Apply to Led lamp manufacturer, PCB production line etc.

HT-E6T is a single module single system multi-functional SMT pick and place machine. Vision for the flight identification, mark correction. And it's identified the correct position by camera. So it's high precision and good stability.

#### Specific technical parameter

| Length*Width*Height |                                                              | 520mm*1550mm *1440mm       |
|---------------------|--------------------------------------------------------------|----------------------------|
| Total Weight        |                                                              | 200kg                      |
| PCB Length Width    |                                                              | lax:1200*350mm Min:50*50mm |
| Mounting Precision  |                                                              | 0.02mm chip                |
| Mounting Speed      | 400                                                          | 00 CPH(optimum)            |
| Components Speed    | 0.2mm                                                        |                            |
| Power               | 220AC 50HZ                                                   |                            |
| Power Consumption   | 4kw                                                          |                            |
| No. of feeders      | 17 PCS                                                       |                            |
| Components          | led, Lens, capacitors, resistors, IC, Shaped components, etc |                            |