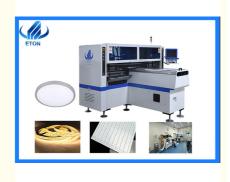

# High Speed SMT Pick And Place Machine HT-F7 Strip Light Making 34 Heas 68 **Feeders Station**

### 1:Product description

HT-F7 SMT pick and place machine is for 0.6M, 0.9M, 1,2M LED hard light board 0.5M, 1M LED soft lamp strip Apply to LED lamp manufacturer, PCB production line etc.

HT-F7 is for double module, consisting of two modules interact to mount around, each module can be installed nozzle 17, the minimum distance is 14mm between two adjacent nozzle. 14mm above can be freely adjusted, when the puzzle spacing of less than 14mm can be separated by one or more of the welding position adjustment nozzle spacing to interact mount. And it's identified the correct position by camera. So it's high precision and good stability.

### Specific technical parameter

| Length*Width*Height | 2700mm*1900mm *1400mm       |
|---------------------|-----------------------------|
| Total Weight        | 1300kg                      |
| PCB Length Width    | Max:1200*300mm Min:300*60mm |
| Mounting Precision  | ±0.02mm chip                |
| Mounting Speed      | 150000~170000 CPH(optimum)  |
| Components Speed    | 0.2mm                       |
| Power               | 220AC 50HZ                  |
| Power Consumption   | 5kw                         |
| No. of feeders      | 68 PCS                      |
| No. of nozzles      | 34 nozzles                  |
|                     |                             |