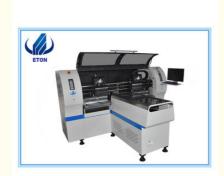

### 1:Product description

HT-F7 SMT pick and place machine is for 0.6M, 0.9M, 1,2M LED hard light board 0.5M, 1M LED soft lamp strip Apply to LED lamp manufacturer, PCB production line etc.

HT-F7 is for double module, consisting of two modules interact to mount around, each module can be installed nozzle 17, the minimum distance is 14mm between two adjacent nozzle. 14mm above can be freely adjusted, when the puzzle spacing of less than 14mm can be separated by one or more of the welding position adjustment nozzle spacing to interact mount. And it's identified the correct position by camera. So it's high precision and good stability.

### Specific technical parameter

| Length*Width*Height | 2700mm*1900mm *1400mm       |
|---------------------|-----------------------------|
| Total Weight        | 1300kg                      |
| PCB Length Width    | Max:1200*300mm Min:300*60mm |
| Mounting Precision  | ±0.02mm chip                |
| Mounting Speed      | 150000~170000 CPH(optimum)  |
| Components Speed    | 0.2mm                       |
| Power               | 220AC 50HZ                  |
| Power Consumption   | 5kw                         |
| No. of feeders      | 68 PCS                      |
| No. of nozzles      | 34 nozzles                  |
|                     |                             |