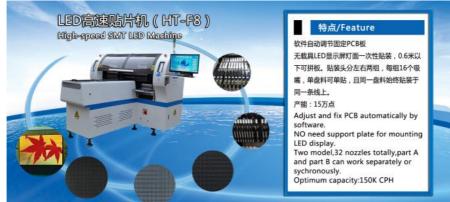

### 1:Product description

HT-F8 SMT pick and place machine is for LED display. Apply to LED display manufacturer. HT-F8 is for dual modules, no need support plate for mounting LED display. Two model, 32 nozzles totally, part A and part B can work separately or synchronously. And it's identified the correct position by camera. So it's high precision and stable.

### Specific technical parameter

| Length*Width*Height | 1600mm*1900mm *1600mm     |
|---------------------|---------------------------|
| Total Weight        | 1100kg                    |
| PCB Length Width    | Max:330*600mm Min:80*80mm |
| Mounting Precision  | ±0.02mm chip              |
| Mounting Speed      | 150000CPH(optimum)        |
| Components Speed    | 0.2mm                     |
| Power               | 220AC 50HZ                |
| Power Consumption   | 5kw                       |
| No. of feeders      | 32PCS                     |
|                     |                           |