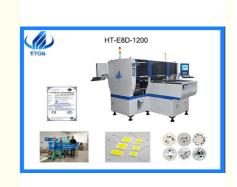

# Automatic LED SMD Mounting Machine HT-E8D 380AC 50Hz Power High Precision

### Automatic LED SMD Mounting Machine HT-E8D 380AC 50Hz Power High Precision

HT-E8D SMT pick and place machine is for led, lens, capacitors, resistors, IC, Shaped components, etc. Apply to Led lamp manufacturer, PCB production line etc.

HT-E8D is a dual module dual system multi-functional SMT pick and place machine At the same time the production of two different products. Vision for the flight identification, mark correction. And it's identified the correct position by camera. So it's high precision and good stability.

### Specific technical parameter

| Length*Width*Height |                                                              | 3150mm*22500mm *1650mm       |
|---------------------|--------------------------------------------------------------|------------------------------|
| Total Weight        |                                                              | 2000kg                       |
| PCB Length Width    |                                                              | Max:1200*300mm Min:100*100mm |
| Mounting Precision  |                                                              | ±0.02mm chip                 |
| Mounting Speed      | 80000 CPH(optimum)                                           |                              |
| Components Speed    | 0.2mm                                                        |                              |
| Power               | 380AC 50HZ                                                   |                              |
| Power Consumption   | 8kw                                                          |                              |
| No. of feeders      | 4*20PCS                                                      |                              |
| Components          | led, lens,capacitors, resistors, IC, Shaped components, etc. |                              |