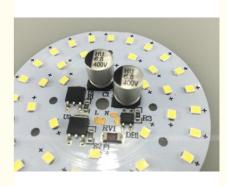

### Automatic LED SMD Mounting Machine HT-E8D 380AC 50Hz Power High Precision

HT-E8D SMT pick and place machine is for led, lens, capacitors, resistors, IC, Shaped components, etc. Apply to Led lamp manufacturer, PCB production line etc.

### Specific technical parameter

| Length*Width*Height |                                                              | 3150mm*22500mm *1650mm       |
|---------------------|--------------------------------------------------------------|------------------------------|
| Total Weight        |                                                              | 2000kg                       |
| PCB Length Width    |                                                              | Max:1200*300mm Min:100*100mm |
| Mounting Precision  |                                                              | ±0.02mm chip                 |
| Mounting Speed      | 80000 CPH(optimum)                                           |                              |
| Components Speed    | 0.2mm                                                        |                              |
| Power               | 380AC 50HZ                                                   |                              |
| Power Consumption   | 8kw                                                          |                              |
| No. of feeders      | 4*20PCS                                                      |                              |
| Components          | led, lens,capacitors, resistors, IC, Shaped components, etc. |                              |