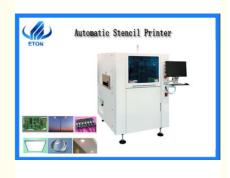

# Smt Automatic Stencil Printer/solder Paste Machine/led lighting production lights

## ET-F1500 automatic stencil printer

## ET-F1500 suitable for most of pcb size

ET-F1500 suitable for max pcb size 1500\*350 mm and min size 80\*50 mm Suitable for 0.4-6 mm thickness pcb and the waepage is no more than 1%.