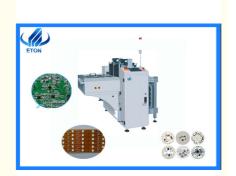

# White Color LED Production Machine , LED Light Making Machine ET-L460 CE Certificated

#### White Color LED Production Machine, LED Light Making Machine ET-L460 CE Certificated

## **Product Specification**

• Condition: New

Name: PCB Send Board Machine

Product Name: ET-L460
Length: 1600MM
Power Supply: 220V 50Hz
Brand: Eton

 Highlight: led chip making machine, led production equipment