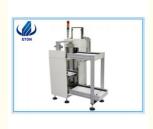

## **Product Specification**

• Condition: New

Name: PCB Send Board Machine

Product Name: ET-L460
Length: 1600MM
Power Supply: 220V 50Hz
Brand: Eton

 Highlight: led chip making machine, led production equipment

#### **SMT PCB Loader parameters**

| Item                           | ET-L460 send board machine                                                          |
|--------------------------------|-------------------------------------------------------------------------------------|
| Dimension                      | L1600*W1120*H1200mm                                                                 |
| Frame                          | Special aluminum profile guide rail and special thousand bird type plastic chain    |
| Lift                           | 120W Taiwan brake motor drive uses ball screw to make Magazine stepping up and down |
| Structure                      | Pneumatic clamp structure                                                           |
| 0.6M long push plate Conveyor  | 1 set                                                                               |
| Turnover box specifications    | (L)535*(W)530*(H)565mm                                                              |
| Maximum size of PCB            | (L)525*(W)460mm                                                                     |
| Direction                      | Right to left / left to right                                                       |
| Lift platform pitch selection  | 10,20,30,40                                                                         |
| Transmission height            | H=920±30                                                                            |
| Controller                     | Mitsubishi PLC programmable controller                                              |
| Function                       | Automatically send board                                                            |
| Operation control panel        | Display control true color touch screen                                             |
| Pneumatic Components           | Push plate cylinder position, adjusted by screw                                     |
| power supply                   | 220V 50HZ                                                                           |
| No. of Full load storage board | 50 PCS                                                                              |
| Gas source                     | 0.4-0.6MPa                                                                          |
| Electric control box           | 1 set                                                                               |