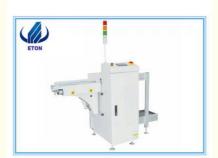

## **Product Specification**

• Condition: New

Name: PCB Send Board Machine

Product Name: ET-L460
Length: 1600MM
Power Supply: 220V 50Hz
Brand: Eton

 Highlight: led chip making machine, led production equipment

#### **SMT PCB Loader parameters**

| Item                           | ET-L460 send board machine                                                          |
|--------------------------------|-------------------------------------------------------------------------------------|
| Dimension                      | L1600*W1120*H1200mm                                                                 |
| Frame                          | Special aluminum profile guide rail and special thousand bird type plastic chain    |
| Lift                           | 120W Taiwan brake motor drive uses ball screw to make Magazine stepping up and down |
| Structure                      | Pneumatic clamp structure                                                           |
| 0.6M long push plate Conveyor  | 1 set                                                                               |
| Turnover box specifications    | (L)535*(W)530*(H)565mm                                                              |
| Maximum size of PCB            | (L)525*(W)460mm                                                                     |
| Direction                      | Right to left / left to right                                                       |
| Lift platform pitch selection  | 10,20,30,40                                                                         |
| Transmission height            | H=920±30                                                                            |
| Controller                     | Mitsubishi PLC programmable controller                                              |
| Function                       | Automatically send board                                                            |
| Operation control panel        | Display control true color touch screen                                             |
| Pneumatic Components           | Push plate cylinder position, adjusted by screw                                     |
| power supply                   | 220V 50HZ                                                                           |
| No. of Full load storage board | 50 PCS                                                                              |
| Gas source                     | 0.4-0.6MPa                                                                          |
| Electric control box           | 1 set                                                                               |