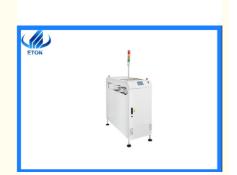

# Automatic LED PCB Transfer Machine CE Certificate Machine SMT Production Machine

# **Product Specification**

• Condition: New

Name: PCB Transfer Machine
Product Name: PCB Transfer Machine
Dimension: L1200\*W1300\*H1200mm

Operation Panel: Touch Screen

Controller: Mitsubishi PLC Programmable Controller

#### What is PCB transfer machine?

Used in the S MT production line, using a moving table to reciprocate at two positions, the translation guide rail is positioned quickly and stably, accurately, automatically translated and driven by a servo motor.

### Features of PCB transfer machine

Strong and stable mechanical design.

PLC control system

Touch screen operation panel