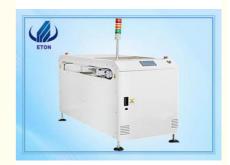

# More Images

#### The parameters of PCB transfer machine

| Item                       | PCB transfer machine                                                         |
|----------------------------|------------------------------------------------------------------------------|
| Dimension                  | L1200*W1300*H1200mm                                                          |
| Frame                      | Made by thick sheet metal                                                    |
| IGUIGE rail                | Made of special aluminum material, adjustment width is 50 300mm, adjusted by |
|                            | manual.                                                                      |
| Working height             | 920±20mm                                                                     |
| Orbital transmission power | Stepper motor                                                                |
| Translational power        | Stepper motor                                                                |
| Parallel transfer device   | Imported timing belt + linear guide, the fastest 10S/PCS                     |
| Operation panel            | Touch screen                                                                 |
| Controller                 | Mitsubishi PLC programmable controller                                       |
| Control box                | 1 sets                                                                       |