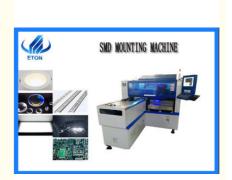

# Multi Functional Led Bulb Making Machine , Automatic Smt Assembly Machine HT-E8S

#### HT-E8S automatic multi-functional led bulb making machine

With the rapid development of the LED industry, the automation equipment products, quality requirements are higher, ETON automation launched HT-E8S automatic multi-functional pick and place machine, HT-E8S imported from Japan precision screw + linear guide rail + servo motor+linear motor, equipped with MARK point positioning vision + device recognition function. The pursuit of high-speed completion of the mounting, while fully ensuring the stability of high-speed operation of the equipment, is a cost-effective LED multi-functional placement machine.