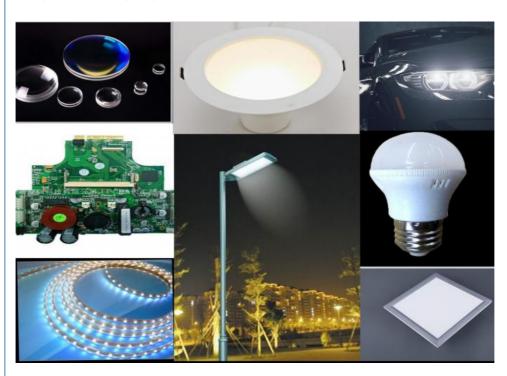

#### **Application**

amps and lanterns: fluorescent lamp, bulb lamp, ceiling light, panel light, cast light lamp, mining lamp, down light, etc Lighting: soft light tube, hard tube, advertising module, etc

Pasting class: LED watch pasting