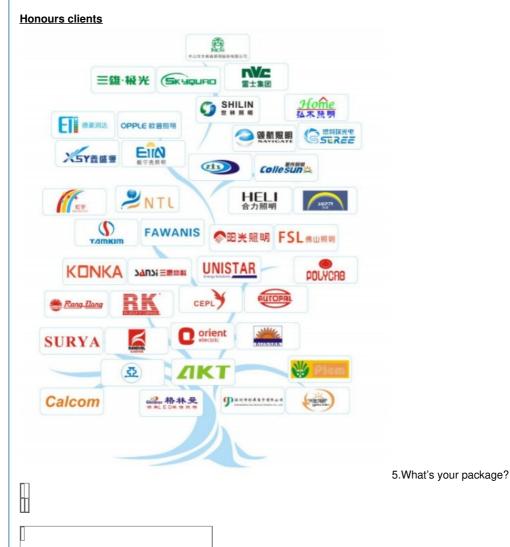

## 4.Who is your client?

We have exported machine to different countries like Eygpt, Korea, Turkey, Brazil,etc. Such as FSL, ETI, KONKA, OPPLE, MLS are our clients. In india such as RK, Surya, Skyquad are our clients.