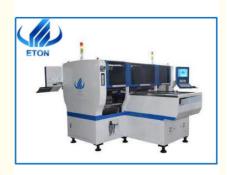

# High Stability Stable Pick And Place Machine Mounter Touch Screen Monitor Display

#### HT-E8D-1200/600

### Double-module magnetic linear motor multifunctional pick and place machine

#### Technical parameter

| HT-E8D-1200/600       |                                                              |  |
|-----------------------|--------------------------------------------------------------|--|
| Length*Width*Height   | 3150*2250*1650mm / 2250*1950*1600mm                          |  |
| Total Weight          | 2000KG / 1800KG                                              |  |
| PCB Length Width      | Max:1200*350mm Min:100*100mm<br>Max: 600*300mm Min:100*100mm |  |
| PCB Thickness         | 0.5~5mm                                                      |  |
| PCB Clamping          | Adjustable pressure pneumatic                                |  |
| No.of Camera          | 4 sets of imported camera                                    |  |
| Mounting Height       | <36mm(Automatic Changing)                                    |  |
| Mounting Speed        | 80000CPH                                                     |  |
| Components            | LED,resistor,capacitors,shaped components,etc.               |  |
| No.of Feeders Station | 40PCS                                                        |  |
| No.of nozzles         | 16PCS                                                        |  |
| Power                 | 380AC 50Hz                                                   |  |
| Power Consumption     | 8KW                                                          |  |
| X,Y,Z Axis Drive way  | High-end magnetic linear motor+servo motor                   |  |
| Display               | Touch screen monitor                                         |  |