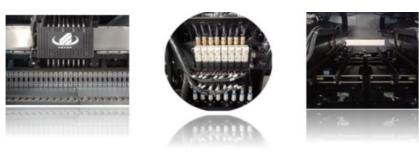

#### Features

Dual system, dual module multi-functional mounter. To produce two different products at same time. Mounting components: LED, capacitors, resistors,IC, shaped components, etc. component:Min.size 0402 Max height 36mm Application: Power driver, electric board,Iens, linear bulb, household appliance etc.

#### Exclusive patented technology

1.Electric feeder feeding system

2. Vision alignment flight identification, Mark correction

3.Non-stop material re-loading function

4. Auto-optimization after coordinates generated, etc

#### Technical parameter

| HT-E8D-1200/600       |                                                              |  |
|-----------------------|--------------------------------------------------------------|--|
| Length*Width*Height   | 3150*2250*1650mm / 2250*1950*1600mm                          |  |
| Total Weight          | 2000KG / 1800KG                                              |  |
| PCB Length Width      | Max:1200*350mm Min:100*100mm<br>Max: 600*300mm Min:100*100mm |  |
| PCB Thickness         | 0.5~5mm                                                      |  |
| PCB Clamping          | Adjustable pressure pneumatic                                |  |
| No.of Camera          | 4 sets of imported camera                                    |  |
| Mounting Height       | <36mm(Automatic Changing)                                    |  |
| Mounting Speed        | 80000CPH                                                     |  |
| Components            | LED,resistor,capacitors,shaped components,etc.               |  |
| No.of Feeders Station | 40PCS                                                        |  |
| No.of nozzles         | 16PCS                                                        |  |
| Power                 | 380AC 50Hz                                                   |  |
| Power Consumption     | 8KW                                                          |  |
| X,Y,Z Axis Drive way  | High-end magnetic linear motor+servo motor                   |  |
| Display               | Touch screen monitor                                         |  |