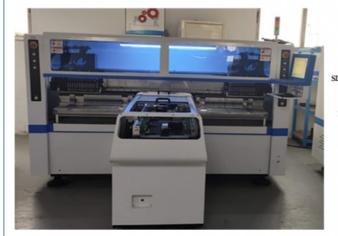

#### About the mounting

The mounting mode is Group to take and group to mount. It is our Exclusive patent technology. Dual-arm four module, 17 nozzles for each mounting part, part A /B /C/D can be mounted separately or synchronously . Magnetic levitation LED high-speed pick and place machine, mount 2-4 materials at the same time, capacity reach 200000 CPH.

## About the camera

There are 5 sets of imported camera, vision alignment, mark correction.