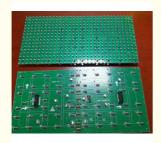

## HT-E5D-1200/600

APPLICATION: adequate for bulb, flexible strip, lens, driver, panel, tube, power driver, electric

board, etc.

COMPONENT: Min.size 0402 Max.height 36mm

L\*W\*H: 1650\*2000\*1550mm

PCB L\*W:Max:500\*300mm Min:100\*100