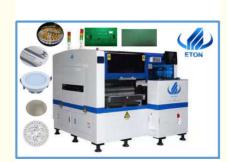

# Fully Automatic Pick And Place Machine Durable Vision Cameras For Smt Production Line

### **Product Specification**

Warranty: 1 YearApplicable Components: 0402

Application: SMT Production Line
 Condition: 100% Original
 Mounting Speed: 80000 CPH

Name: SMD Chip Mounter

Highlight: smt pick and place machine,
 smt pick and place equipment

## HT-E5D-1200/600

APPLICATION: adequate for bulb, flexible strip, lens, driver, panel, tube, power driver, electric

board, etc.

COMPONENT: Min.size 0402 Max.height 36mm

L\*W\*H: 1650\*2000\*1550mm

PCB L\*W:Max:500\*300mm Min:100\*100

Mounting speed:80000 CPH No. Of feeders station: 60 PCS

No. Of nozzles:16 PCS

SERVICE: Free training and installment

WARRANTY: 1 year **COMPANY PROFILE** 