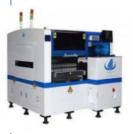

# Fully Automatic Pick And Place Machine Durable Vision Cameras For Smt Production Line

## HT-E5D-1200/600

APPLICATION: adequate for bulb, flexible strip, lens, driver, panel, tube, power driver, electric

board, etc.

COMPONENT: Min.size 0402 Max.height 36mm

L\*W\*H: 1650\*2000\*1550mm

PCB L\*W:Max:500\*300mm Min:100\*100