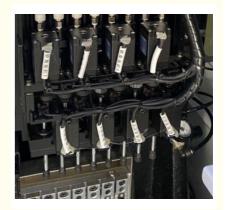

Mounting speed:80000 CPH No. Of feeders station: 60 PCS

No. Of nozzles:16 PCS

SERVICE: Free training and installment

WARRANTY: 1 year **COMPANY PROFILE** 