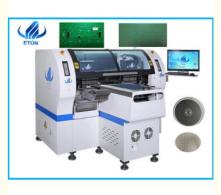

## Visual Camera SMT Mounting Machine 0.5-5mm Pcb Thickness 200000 CPH Speed

## **Product Specification**

- Applicable Components: (
- Name:
- Application:
- Condition:
- Mounting Speed:
- Pcb Thickness:
- Highlight:
- 0603 SMT Chip Mounter SMT Production Line 100% Original 180000 0.5-5 Mm

## **Product Description**

COMPONENT: Min.size 0603 L\*W\*H:1600\*1900\*1550mm PCB L\*W:Max:345\*600mm Min:80\*110 Mounting speed:200000 CPH No. Of feeders station:32 PCS No. Of nozzles:32 PCS SERVICE: Free training and installment WARRANTY: 1 year COMPANY PROFILE