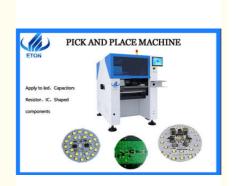

## **Product Specification**

Name: Pick And Place Machine

Module: RT-

• Components: Led,resistor, Ic, Shaped Components

Speed: 35000 CphWarranty: One Year

• Service: Free Install And Traning

Highlight: high speed led mounting machine,

#### What is pick and place machine?

Pick and place machines also call PCB assembly , Chip mounter, SMT machine. it is used for PCB assembly where they take components(such as led chip, IC, resistors, etc) in reels or tubes or on flat packs and place them on the board as defined by software generated from the PCB files.

#### Which one is pick and place manufacturer?

SHENZHEN ETON COMPANY is the manufacture of pick and place machine, which machine suitable for mounting many kind of products, like the LED driver, DOB, LED flexible strip, Display(screen), bulb,tube, etc. ETON company set up in 2011, with high-tech team. Own CCC, CE, SIRA. Provide free install and training, and during warranty, any parts need to repaired and replace will be free.