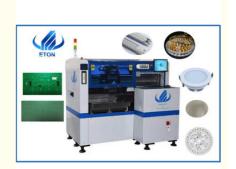

# Original Condition SMT Mounting Machine Automatic Vision Alignment 40000 CPH

## HT-E5S-1200/600

APPLICATION: adequate for bulb, flexible strip, lens, driver, panel, tube, power driver, electric board,etc.

COMPONENT: Min.size 0402 Max.height 36mm

L\*W\*H:1650\*1200\*1570mm

PCB L\*W:Max:500\*350mm Min:100\*100

Mounting speed:40000 CPH No. Of feeders station: 30 PCS

No. Of nozzles:8 PCS

SERVICE: Free training and installment

WARRANTY: 1 year **COMPANY PROFILE** 