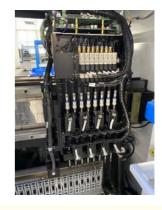

Mounting speed:40000 CPH No. Of feeders station: 30 PCS

No. Of nozzles:8 PCS

SERVICE: Free training and installment

WARRANTY: 1 year **COMPANY PROFILE** 