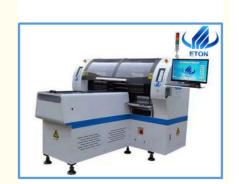

# High Speed Smt Mounting Machine 150000cph Automatic 68 Feeders With 1 **Year Warranty**

#### HT-XF

COMPONENT: Min.size 0603 L\*W\*H:2700\*1900\*1530mm

PCB L\*W:Max:330\*1200mm Min:90\*120 Mounting speed:150000~170000 CPH No. Of feeders station: 34 PCS

No. Of nozzles:34 PCS

SERVICE: Free training and installment. Easy to operate, usually 3 to 5 days of training of operating is enough.