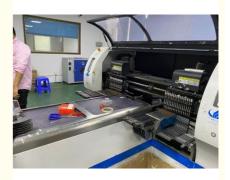

# High Speed Smt Mounting Machine 150000cph Automatic 68 Feeders With 1 **Year Warranty**

### **Basic Information**

. Place of Origin: **CHINA ETON** . Brand Name: IC,CIO,CI · Certification: HT-XF Model Number: • Minimum Order Quantity: 1 unit

• Price: 70000-80000 USD

· Packaging Details: wooden vacuum package]

• Delivery Time: 30 days Payment Terms: T/T

50 units per month . Supply Ability:



### **Product Specification**

• Warranty: 1 Year • Applicable Components: 0402

100% Original • Condition: 150000 CPH • Mounting Speed:

• Feeders:

• Pcb Thickness: 0.5-5 Mm

Highlight: smt pick and place machine,

smt pick and place equipment



## More Images



#### **COMPANY PROFILE**

Shenzhen ETON company, which is set up in 2011, the leading manufacturer of high-speed pick and place machine in China, the top brand company with CCC, CE, SIRA.

ETON machine suitable for mounting many kind of products, such as DOB, Led tube, Panel, Display, Bulb, Home appliances, Down-light, Lens, Flexible strip, etc. The fastest speed is 200000 CPH.



#### HT-XF



COMPONENT: Min.size 0603 L\*W\*H:2700\*1900\*1530mm

PCB L\*W:Max:330\*1200mm Min:90\*120 Mounting speed:150000~170000 CPH No. Of feeders station: 34 PCS

No. Of nozzles:34 PCS

SERVICE: Free training and installment. Easy to operate, usually 3 to 5 days of training of operating is enough.

WARRANTY: 1 year, during warranty any parts need to be repaired and replaced will be free.