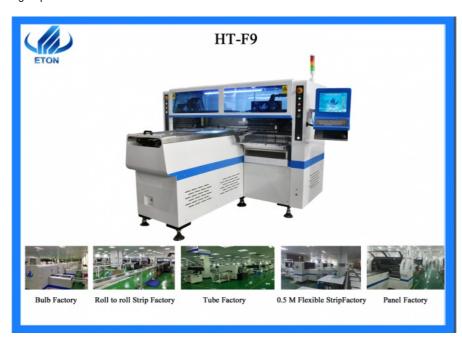

# More Images

# 1. product details

Producing with 2 types of materials with capacity at same time, available for 5m,50m or any length of flexible strip and roll to roll.

Dual-arm four modules with 17 nozzles for each mounting part, and part A/B/C/D can be mounted separately or synchronously.