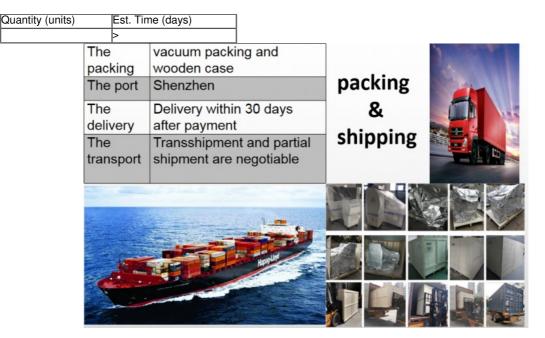

# Packing & shipping of smt mounter ht-e5s

Packing details: vacuum packing and wooden case Shipping: Shenzhen port within 30 days after payment Port: Shenzhen Lead time: