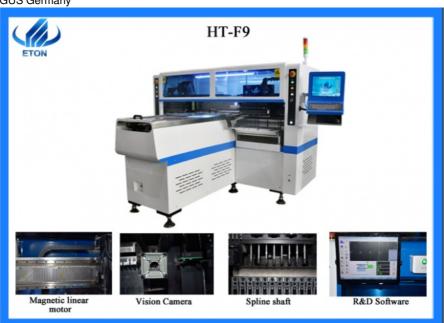

### Product parts of high speed mounter ht-f9

Saline shaft from korea Mark camera from HK vision Grating scale from Renishaw,UK Guideway from IKO Japan Pneumatic components from SMC Japan Sensor from Beckhoff Germany Drag chain from IGUS Germany