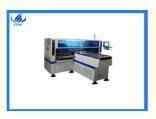

# smt mounter magnetic linear motor high speed pick and place machine htf9

# **Basic Information**

Place of Origin: China
Brand Name: eton
Certification: ccc,ce,sira
Model Number: ht-f9
Minimum Order Quantity: 1unit
Price: \$80000/unit

Packaging Details: Waterproof material and wooden case

Delivery Time: 30daysPayment Terms: L/C, T/T

Supply Ability: 80 units per months



# **Product Specification**

Warranty: 1 Year, 12 MonthsApplication: LED Display

• Product Name: Place Machine\ LED Mounter\LED Assembly

Machine, Automatic SMT Mounting Shooter, SAMSUNG SM310 Pick And Place Machine, Yamaha SMT Pick And Place Machine, SMT

**Shooter Machine** 

• Type: SMT Machine Related Products, Automatic

Usage: Circuit Board Assembly



# More Images







# **Product Description**

# 1. product details

Producing with 2 types of materials with capacity at same time, available for 5m,50m or any length of flexible strip and roll to roll.

Dual-arm four modules with 17 nozzles for each mounting part, and part A/B/C/D can be mounted separately or synchronously.

Calibration automatically, high precision.

Group to take and group to mount.



### Technical parameter of pick and place machine ht-f9

| HT-F9                                        |
|----------------------------------------------|
| 2700*2120*1550mm                             |
| 1200*330 80*330mm                            |
| 0.5 5mm                                      |
| adjustable pressure pneumatic                |
| group to take and group to mount             |
| wi