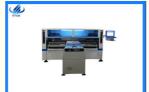

# smt mounter magnetic linear motor high speed pick and place machine htf9

# **Basic Information**

Place of Origin: China
Brand Name: eton
Certification: ccc,ce,sira
Model Number: ht-f9
Minimum Order Quantity: 1unit
Price: \$80000/unit

Packaging Details: Waterproof material and wooden case

Delivery Time: 30daysPayment Terms: L/C, T/T

Supply Ability: 80 units per months



# **Product Specification**

Warranty: 1 Year, 12 MonthsApplication: LED Display

• Product Name: Place Machine\ LED Mounter\LED Assembly

Machine, Automatic SMT Mounting Shooter, SAMSUNG SM310 Pick And Place Machine, Yamaha SMT Pick And Place Machine, SMT

**Shooter Machine** 

• Type: SMT Machine Related Products, Automatic

Usage: Circuit Board Assembly



# More Images







# **Product Description**

# 1. product details

Producing with 2 types of materials with capacity at same time, available for 5m,50m or any length of flexible strip and roll to roll.

Dual-arm four modules with 17 nozzles for each mounting part, and part A/B/C/D can be mounted separately or synchronously.

Calibration automatically, high precision.

Group to take and group to mount.



### Technical parameter of pick and place machine ht-f9

| HT-F9                                        |
|----------------------------------------------|
| 2700*2120*1550mm                             |
| 1200*330 80*330mm                            |
| 0.5 5mm                                      |
| adjustable pressure pneumatic                |
| group to take and group to mount             |
| wind