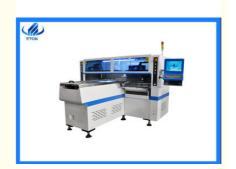

### Technical parameter of pick and place machine ht-f9

| HT-F9                                        |
|----------------------------------------------|
| 2700*2120*1550mm                             |
| 1200*330 80*330mm                            |
| 0.5 5mm                                      |
| adjustable pressure pneumatic                |
| group to take and group to mount             |
| windows 7                                    |
| touch screen monitor                         |
| keyboard,mouse                               |
| 5 sets of imported camera                    |
| ±0.03mm                                      |
| <13mm                                        |
| 200000CPH                                    |
| LED3014/3020/3528/5050 and resistors,        |
| capacitors, bridge rectifiers                |
| 0.2mm                                        |
| 68pcs                                        |
| 68pcs                                        |
| 380AC 50HZ                                   |
| 6KW                                          |
| 23 ±3                                        |
| MAX length:1200mm                            |
| >500mm/sec                                   |
| single(left→right,right→left)                |
| online drive                                 |
| optical                                      |
| >5.0kg/c                                     |
| independent research and development by ETON |
| independent research and development by      |
| ETON                                         |
| high-end magnetic linear motor+servo motor   |
| electric feeder with double motor            |
|                                              |

X,Y,Z drive way is high-end magnetic linear motor+servo motor. Install 5 camera and adopt vision for the flight identification. PCB clamping is adjustable pressure pneumatic Vision for the flight identification ,mark correction Electronic feeder feeding system.