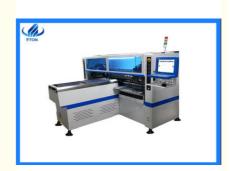

# smt mounter magnetic linear motor high speed pick and place machine htf9

# **Basic Information**

Place of Origin: China
Brand Name: eton
Certification: ccc,ce,sira
Model Number: ht-f9
Minimum Order Quantity: 1unit
Price: \$80000/unit

Packaging Details: Waterproof material and wooden case

Delivery Time: 30daysPayment Terms: L/C, T/T

Supply Ability: 80 units per months



# **Product Specification**

Warranty: 1 Year, 12 MonthsApplication: LED Display

• Product Name: Place Machine\ LED Mounter\LED Assembly

Machine, Automatic SMT Mounting Shooter, SAMSUNG SM310 Pick And Place Machine, Yamaha SMT Pick And Place Machine, SMT

**Shooter Machine** 

• Type: SMT Machine Related Products, Automatic

Usage: Circuit Board Assembly



# More Images







# **Product Description**

# 1. product details

Producing with 2 types of materials with capacity at same time, available for 5m,50m or any length of flexible strip and roll to roll.

Dual-arm four modules with 17 nozzles for each mounting part, and part A/B/C/D can be mounted separately or synchronously.

Calibration automatically, high precision.

Group to take and group to mount.



### Technical parameter of pick and place machine ht-f9

| HT-F9                                        |
|----------------------------------------------|
| 2700*2120*1550mm                             |
| 1200*330 80*330mm                            |
| 0.5 5mm                                      |
| adjustable pressure pneumatic                |
| group to take and group to mount