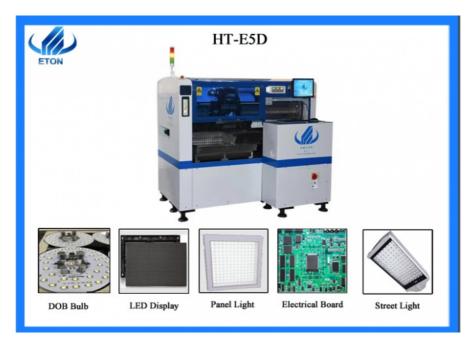

# product details

HT-E5s machine is single module multifunctional mounter with high capacity of 40000CPH. It can mount capacitors, resistors, LED3014/3020/3528/5050, IC and shaped components. It applies to power driver, electric board, lens, linear bulb, household appliance and etc.

#### technical parameter of smt mounter ht-e5s

| Place of origin    | Guangdong,China                        |
|--------------------|----------------------------------------|
| Model number       | HT-E5D                                 |
| dimension          | 1650*2000*1550                         |
| PCB size           | 100*100~500*300                        |
| PCB thickness      | 0.5~3mm                                |
| components         | LED,capacitors,resistors,shaped        |
|                    | components,etc.                        |
| Mounting speed     | 80000CPH                               |
| Mounting mode      | Group picking and separate placing,    |
|                    | separate picking and separate placing. |
| Mounting precision | ±0.02cm                                |
| Feeder stations    | 60pcs                                  |
| nozzles            | 16pcs                                  |
|                    |                                        |