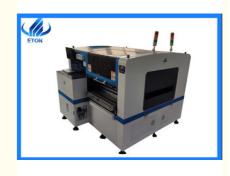

# product details

HT-E5s machine is single module multifunctional mounter with high capacity of 40000CPH. It can mount capacitors, resistors, LED3014/3020/3528/5050, IC and shaped components. It applies to power driver, electric board, lens, linear bulb, household appliance and etc.

#### technical parameter of smt mounter ht-e5s

| Place of origin    | Guangdong,China                        |
|--------------------|----------------------------------------|
| Model number       | HT-E5D                                 |
| dimension          | 1650*2000*1550                         |
| PCB size           | 100*100~500*300                        |
| PCB thickness      | 0.5~3mm                                |
| components         | LED,capacitors,resistors,shaped        |
|                    | components,etc.                        |
| Mounting speed     | 80000CPH                               |
| Mounting mode      | Group picking and separate placing,    |
|                    | separate picking and separate placing. |
| Mounting precision | ±0.02cm                                |
| Feeder stations    | 60pcs                                  |
| nozzles            | 16pcs                                  |
|                    |                                        |

product features of smt mounter ht-e5d

PCB clamping isadjustable pressure pneumatic. Vision for the flight identification ,mark correction. Electronic feeder feeding system. Non-stop material re-loading function. Auto-optimization after coordinates generated.