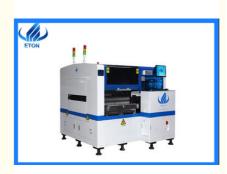

# product details

HT-E5s machine is single module multifunctional mounter with high capacity of 40000CPH. It can mount capacitors, resistors, LED3014/3020/3528/5050, IC and shaped components. It applies to power driver, electric board, lens, linear bulb, household appliance and etc.

#### technical parameter of smt mounter ht-e5s

| Place of origin    | Guangdong,China                        |
|--------------------|----------------------------------------|
| Model number       | HT-E5D                                 |
| dimension          | 1650*2000*1550                         |
| PCB size           | 100*100~500*300                        |
| PCB thickness      | 0.5~3mm                                |
| components         | LED,capacitors,resistors,shaped        |
|                    | components,etc.                        |
| Mounting speed     | 80000CPH                               |
| Mounting mode      | Group picking and separate placing,    |
|                    | separate picking and separate placing. |
| Mounting precision | ±0.02cm                                |
| Feeder stations    | 60pcs                                  |
| nozzles            | 16pcs                                  |
|                    |                                        |

product features of smt mounter ht-e5d

PCB clamping isadjustable pressure pneumatic. Vision for the flight identification ,mark correction. Electronic feeder feeding system. Non-stop material re-loading function. Auto-optimization after coordinates generated.