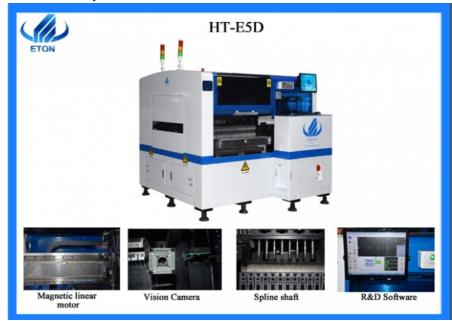

#### product parts of pick and place machine ht-e5d

Saline shaft from korea Mark camera from HK vision Grating scale from Renishaw,UK Guideway from IKO Japan Pneumatic components from SMC Japan Sensor from Beckhoff Germany Drag chain from IGUS Germany