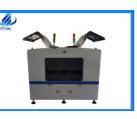

# product details

HT-E5s machine is single module multifunctional mounter with high capacity of 40000CPH. It can mount capacitors, resistors, LED3014/3020/3528/5050, IC and shaped components. It applies to power driver, electric board, lens, linear bulb, household appliance and etc.

#### technical parameter of smt mounter ht-e5s

| Place of origin    | Guangdong,China                        |
|--------------------|----------------------------------------|
| Model number       | HT-E5D                                 |
| dimension          | 1650*2000*1550                         |
| PCB size           | 100*100~500*300                        |
| PCB thickness      | 0.5~3mm                                |
| components         | LED,capacitors,resistors,shaped        |
|                    | components,etc.                        |
| Mounting speed     | 80000CPH                               |
| Mounting mode      | Group picking and separate placing,    |
|                    | separate picking and separate placing. |
| Mounting precision | ±0.02cm                                |
| Feeder stations    | 60pcs                                  |
| nozzles            | 16pcs                                  |
|                    |                                        |

product features of smt mounter ht-e5d

PCB clamping isadjustable pressure pneumatic. Vision for the flight identification ,mark correction. Electronic feeder feeding system. Non-stop material re-loading function. Auto-optimization after coordinates generated.