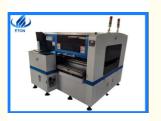

# product details

HT-E5s machine is single module multifunctional mounter with high capacity of 40000CPH. It can mount capacitors, resistors, LED3014/3020/3528/5050, IC and shaped components. It applies to power driver, electric board, lens, linear bulb, household appliance and etc.

#### technical parameter of smt mounter ht-e5s

| Place of origin    | Guangdong,China                        |
|--------------------|----------------------------------------|
| Model number       | HT-E5D                                 |
| dimension          | 1650*2000*1550                         |
| PCB size           | 100*100~500*300                        |
| PCB thickness      | 0.5~3mm                                |
| components         | LED,capacitors,resistors,shaped        |
|                    | components,etc.                        |
| Mounting speed     | 80000CPH                               |
| Mounting mode      | Group picking and separate placing,    |
|                    | separate picking and separate placing. |
| Mounting precision | ±0.02cm                                |
| Feeder stations    | 60pcs                                  |
| nozzles            | 16pcs                                  |
|                    |                                        |

product features of smt mounter ht-e5d

PCB clamping isadjustable pressure pneumatic. Vision for the flight identification ,mark correction. Electronic feeder feeding system. Non-stop material re-loading function. Auto-optimization after coordinates generated.