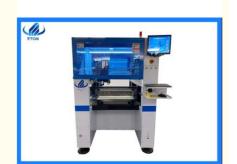

# product details

Rt-1 is a single-module multifunctional mounting machine with a capacity of 30000CPH 35000CPH. The components that can be mounted include LED3014/3020/3528/5050, capacitors, resistors, IC and special-shaped components.it applies to LED light and electric board.

# technical parameter of smt mounter rt-1

|                    | -                                                                          |
|--------------------|----------------------------------------------------------------------------|
| Place of origin    | Guangdong,China                                                            |
| Model number       | RT-1                                                                       |
| dimension          | 1104*1584*1655                                                             |
| PCB size           | 50*50 400*350                                                              |
| PCB thickness      | 0.1 6mm                                                                    |
| Mounting speed     | 30000 35000CPH                                                             |
| Mounting mode      | Group picking and separate placing, separate picking and separate placing. |
| Mounting precision | ±0.02cm                                                                    |
| Feeder stations    | 32pcs                                                                      |
| nozzles            | 10pcs                                                                      |
| Mounting height    | 40mm                                                                       |
| No.of camera       | 2 sets of imported camera                                                  |

#### product features of smt mounter rt-1

PCB clamping isadjustable pressure pneumatic.

Vision for the flight identification ,mark correction.

Electronic feeder feeding system.

Non-stop material re-loading function.