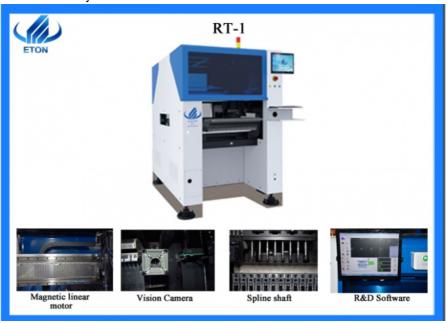

# product details

Rt-1 is a single-module multifunctional mounting machine with a capacity of 30000CPH 35000CPH. The components that can be mounted include LED3014/3020/3528/5050, capacitors, resistors, IC and special-shaped components.it applies to LED light and electric board.

# technical parameter of smt mounter rt-1

|                    | -                                                                          |
|--------------------|----------------------------------------------------------------------------|
| Place of origin    | Guangdong,China                                                            |
| Model number       | RT-1                                                                       |
| dimension          | 1104*1584*1655                                                             |
| PCB size           | 50*50 400*350                                                              |
| PCB thickness      | 0.1 6mm                                                                    |
| Mounting speed     | 30000 35000CPH                                                             |
| Mounting mode      | Group picking and separate placing, separate picking and separate placing. |
| Mounting precision | ±0.02cm                                                                    |
| Feeder stations    | 32pcs                                                                      |
| nozzles            | 10pcs                                                                      |
| Mounting height    | 40mm                                                                       |
| No.of camera       | 2 sets of imported camera                                                  |

#### product features of smt mounter rt-1

PCB clamping isadjustable pressure pneumatic.

Vision for the flight identification ,mark correction.

Electronic feeder feeding system.

Non-stop material re-loading function.

## product parts of pick and place machine rt-1

Saline shaft from korea
Mark camera from HK vision
Grating scale from Renishaw,UK
Guideway from IKO Japan
Pneumatic components from SMC Japan
Sensor from Beckhoff Germany
Drag chain from IGUS Germany