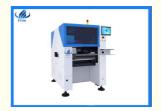

# product details

Rt-1 is a single-module multifunctional mounting machine with a capacity of 30000CPH 35000CPH. The components that can be mounted include LED3014/3020/3528/5050, capacitors, resistors, IC and special-shaped components.it applies to LED light and electric board.

# technical parameter of smt mounter rt-1

|                    | -                                                                          |
|--------------------|----------------------------------------------------------------------------|
| Place of origin    | Guangdong,China                                                            |
| Model number       | RT-1                                                                       |
| dimension          | 1104*1584*1655                                                             |
| PCB size           | 50*50 400*350                                                              |
| PCB thickness      | 0.1 6mm                                                                    |
| Mounting speed     | 30000 35000CPH                                                             |
| Mounting mode      | Group picking and separate placing, separate picking and separate placing. |
| Mounting precision | ±0.02cm                                                                    |
| Feeder stations    | 32pcs                                                                      |
| nozzles            | 10pcs                                                                      |
| Mounting height    | 40mm                                                                       |
| No.of camera       | 2 sets of imported camera                                                  |