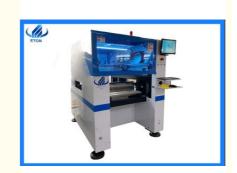

# product details

Rt-1 is a single-module multifunctional mounting machine with a capacity of 30000CPH 35000CPH. The components that can be mounted include LED3014/3020/3528/5050, capacitors, resistors, IC and special-shaped components.it applies to LED light and electric board.

# technical parameter of smt mounter rt-1

|                    | -                                                                          |
|--------------------|----------------------------------------------------------------------------|
| Place of origin    | Guangdong,China                                                            |
| Model number       | RT-1                                                                       |
| dimension          | 1104*1584*1655                                                             |
| PCB size           | 50*50 400*350                                                              |
| PCB thickness      | 0.1 6mm                                                                    |
| Mounting speed     | 30000 35000CPH                                                             |
| Mounting mode      | Group picking and separate placing, separate picking and separate placing. |
| Mounting precision | ±0.02cm                                                                    |
| Feeder stations    | 32pcs                                                                      |
| nozzles            | 10pcs                                                                      |
| Mounting height    | 40mm                                                                       |
| No.of camera       | 2 sets of imported camera                                                  |

#### product features of smt mounter rt-1

PCB clamping isadjustable pressure pneumatic.

Vision for the flight identification ,mark correction.

Electronic feeder feeding system.

Non-stop material re-loading function.