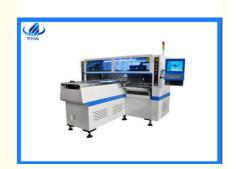

## technical parameter of smt mounter ht-t9

| Model number           | HT-T9                            |
|------------------------|----------------------------------|
| Dimension              | 2450*2100*1550mm                 |
| PCB size               | 250mm*any length                 |
| PCB thickness          | 0.5 1.5mm                        |
| PCB clamping           | adjustable pressure pneumatic    |
| mounting mode          | group to take and group to mount |
| system                 | windows 7                        |
| display                | touch screen monitor             |
| input device           | keyboard,mouse                   |
| NO.of camera           | 5 sets of imported camera        |
| mounting precision     | ±0.02mm                          |
| mounting height        | <13mm                            |
| mounting speed         | 200000CPH                        |
| components space       | 0.2mm                            |
| NO.of feedings station | 64pcs                            |

| NO.of nozzles                      | 64pcs                                         |
|------------------------------------|-----------------------------------------------|
| power                              | 380AC 50HZ                                    |
| power consumption                  | 6KW                                           |
| operating environment              | 23 ±3                                         |
| conveyor transmission              | any length                                    |
| transmission speed                 | >500mm/sec                                    |
| transmission direction             | single(left→right,right→left)                 |
| transmission mode                  | online drive                                  |
| position mode                      | optical                                       |
| Air Force                          | 0.5mpa                                        |
| electrical control                 | independent research and development by ETON  |
| motion control card module<br>1set | independent research and development by ETON  |
| X.Y axis drive way                 | high-end magnetic linear motor+servo<br>motor |
| feeding way                        | electric feeder with double motor             |

## product parts of pick and place machine ht-t9