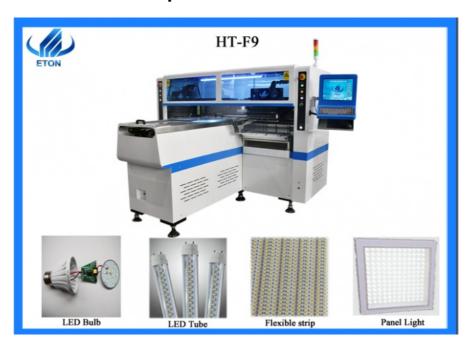

## More Images

## product details

**Components:** LED3014/3020/3528/5050 and resistor, capacitors, bridge rectifiers, etc. **Application:** 5m,50m or any length of flexible strip and roll to roll; RGB