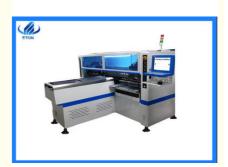

# pick and place machinery,led light making machine,high speed pick and place machine ht-t9

## Basic Information

Place of Origin: China
Brand Name: eton
Certification: ccc,ce,sira
Model Number: ht-t9
Minimum Order Quantity: 1unit

• Price: \$ 95,000 /unit

Packaging Details: Waterproof material and wooden case

Delivery Time: 30daysPayment Terms: L/C, T/T

Supply Ability: 80units per months



#### **Product Specification**



## More Images







## product details



**Components:** LED3014/3020/3528/5050 and resistor, capacitors, bridge rectifiers, etc. **Application:** 5m,50m or any length of flexible strip and roll to roll; RGB



## technical parameter of smt mounter ht-t9

| Model number           | HT-T9                            |
|------------------------|----------------------------------|
| Dimension              | 2450*2100*1550mm                 |
| PCB size               | 250mm*any length                 |
| PCB thickness          | 0.5 1.5mm                        |
| PCB clamping           | adjustable pressure pneumatic    |
| mounting mode          | group to take and group to mount |
| system                 | windows 7                        |
| display                | touch screen mon