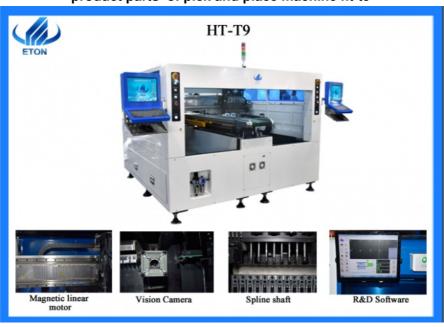

# pick and place machinery,led light making machine,high speed pick and place machine ht-t9

## technical parameter of smt mounter ht-t9

| Model number           | HT-T9                            |
|------------------------|----------------------------------|
| Dimension              | 2450*2100*1550mm                 |
| PCB size               | 250mm*any length                 |
| PCB thickness          | 0.5 1.5mm                        |
| PCB clamping           | adjustable pressure pneumatic    |
| mounting mode          | group to take and group to mount |
| system                 | windows 7                        |
| display                | touch screen monitor             |
| input device           | keyboard,mouse                   |
| NO.of camera           | 5 sets of imported camera        |
| mounting precision     | ±0.02mm                          |
| mounting height        | <13mm                            |
| mounting speed         | 200000CPH                        |
| components space       | 0.2mm                            |
| NO.of feedings station | 64pcs                            |

| NO.of nozzles                      | 64pcs                                         |
|------------------------------------|-----------------------------------------------|
| power                              | 380AC 50HZ                                    |
| power consumption                  | 6KW                                           |
| operating environment              | 23 ±3                                         |
| conveyor transmission              | any length                                    |
| transmission speed                 | >500mm/sec                                    |
| transmission direction             | single(left→right,right→left)                 |
| transmission mode                  | online drive                                  |
| position mode                      | optical                                       |
| Air Force                          | 0.5mpa                                        |
| electrical control                 | independent research and development by ETON  |
| motion control card module<br>1set | independent research and development by ETON  |
| X.Y axis drive way                 | high-end magnetic linear motor+servo<br>motor |
| feeding way                        | electric feeder with double motor             |

## product parts of pick and place machine ht-t9

## **Product feature:**

Producing with 2 4 types of materials with high capacity at same time. Single plate material can be mounted, and the same plate material is always mounted on the same lamp. Dual-arm four modules with 16 nozzles for each mounting part, and part A/B/C/D can be mounted separately or synchronously.