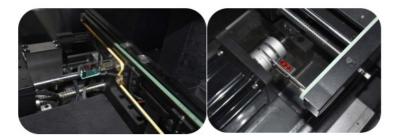

#### PCB clamping area

Free adjustment, easy to change board. It can accommodate a maximum PCB size of 1200 \* 330mm

Finished product graphics

Touch screen English version optional, easy to operate.

Project cases and delivery