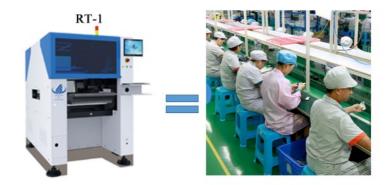

# Automatic highspeed pick and place machine chip mounting machine

Replace human labour with machines , improve productivity