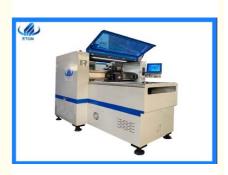

# Automatic highspeed pick and place machine chip mounting machine

### More Images

| Туре                  | Automatic                                                   |
|-----------------------|-------------------------------------------------------------|
|                       |                                                             |
| L*W*H                 | 2550mm*1650mm *1550mm                                       |
| Total Weight          | 1700kg                                                      |
| Power/Consumption     | 380AC 50HZ / 4KW                                            |
| Computer              | Top 2 Evoc industrial computer                              |
| Mounting Height       | <36mm                                                       |
| Mounting Speed        | 40000 CPH(optimum)                                          |
| No. of feeder station | 30PCS                                                       |
| No. of head           | 8 nozzles                                                   |
| X,Y,Z Axies Driving   | Magnetic linear motor+Fuji servo motor                      |
| Screw rod             | Japan Kuroda and IKO lead rail                              |
| Display               | Touch screen                                                |
| Software              | Eton independent R&D,lifetime free update                   |
| Programing            | Online or offline gerber file both available,more convinent |