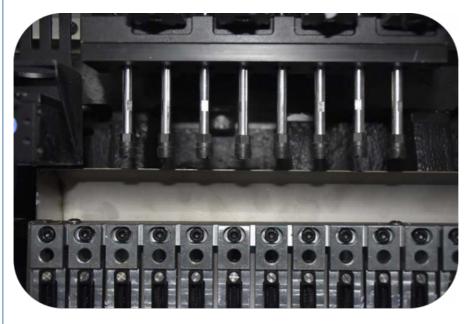

### 8 heads mounting, higher efficiency

The working stability of 8 nozzles is better at the same time, 10 nozzles can rotate 360 degrees at any angle, and the angle rotation linkage is completed without affecting the efficiency