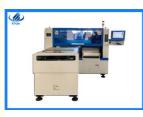

# Automatic highspeed pick and place machine chip mounting machine

### More Images

| Туре                  | Automatic                                                   |
|-----------------------|-------------------------------------------------------------|
|                       |                                                             |
| L*W*H                 | 2550mm*1650mm *1550mm                                       |
| Total Weight          | 1700kg                                                      |
| Power/Consumption     | 380AC 50HZ / 4KW                                            |
| Computer              | Top 2 Evoc industrial computer                              |
| Mounting Height       | <36mm                                                       |
| Mounting Speed        | 40000 CPH(optimum)                                          |
| No. of feeder station | 30PCS                                                       |
| No. of head           | 8 nozzles                                                   |
| X,Y,Z Axies Driving   | Magnetic linear motor+Fuji servo motor                      |
| Screw rod             | Japan Kuroda and IKO lead rail                              |
| Display               | Touch screen                                                |
| Software              | Eton independent R&D,lifetime free update                   |
| Programing            | Online or offline gerber file both available,more convinent |