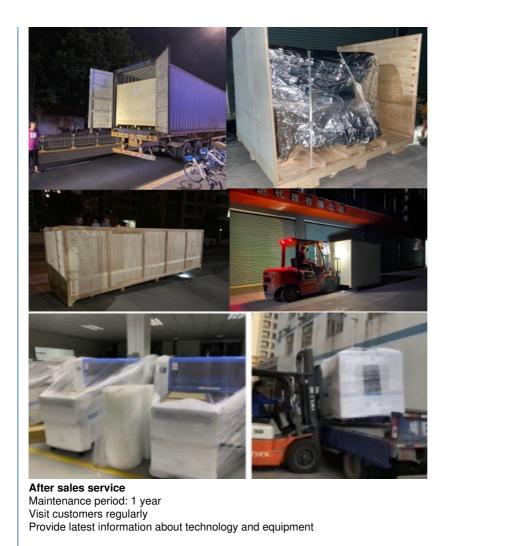

hines , improve productivity



### 8 heads mounting, higher efficiency

The working stability of 8 nozzles is better at the same time, 10 nozzles can rotate 360 degrees at any angle, and the angle rotation linkage is completed without affecting the efficiency



#### PCB clamping area

Free adjustment, easy to change board. It can accommodate a maximum PCB size of 1200 \* 330mm



Finished product graphics



Touch screen English version optional, easy to operate.



Project cases and delivery





#### Certificate of honour

Software independent research and development, free copyright, customers enjoy free upgrade services. Software R & D team has strong strength, with a number of national invention patents, utility model patents, design patents, and high-tech enterprise certificates.



 Shenzhen Eton Automation Equipment Co., Ltd.
0086 13670197725 (Whatsapp/Wechat)
Iinda@eton-mounter.com
smtmountingmachine.com
HENGFENG INDUSTRIAL AREA,ZHOUSHI ROAD NO. 739,HEZHOU COMMUNITY,HANGCHENG STREET,BAOAN,SHENZHEN,CHINA