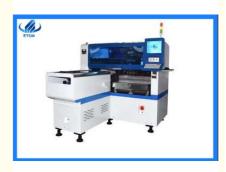

# Automatic highspeed pick and place machine chip mounting machine

### More Images

| Туре                  | Automatic                                                   |
|-----------------------|-------------------------------------------------------------|
|                       |                                                             |
| L*W*H                 | 2550mm*1650mm *1550mm                                       |
| Total Weight          | 1700kg                                                      |
| Power/Consumption     | 380AC 50HZ / 4KW                                            |
| Computer              | Top 2 Evoc industrial computer                              |
| Mounting Height       | <36mm                                                       |
| Mounting Speed        | 40000 CPH(optimum)                                          |
| No. of feeder station | 30PCS                                                       |
| No. of head           | 8 nozzles                                                   |
| X,Y,Z Axies Driving   | Magnetic linear motor+Fuji servo motor                      |
| Screw rod             | Japan Kuroda and IKO lead rail                              |
| Display               | Touch screen                                                |
| Software              | Eton independent R&D,lifetime free update                   |
| Programing            | Online or offline gerber file both available,more convinent |