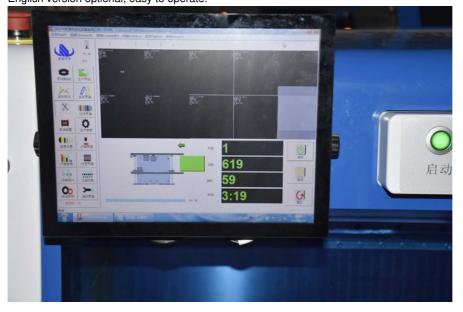

#### PCB clamping area

Free adjustment, easy to change board. It can accommodate a maximum PCB size of 1200 \* 330mm

Finished product graphics

Touch screen English version optional, easy to operate.

Project cases and delivery