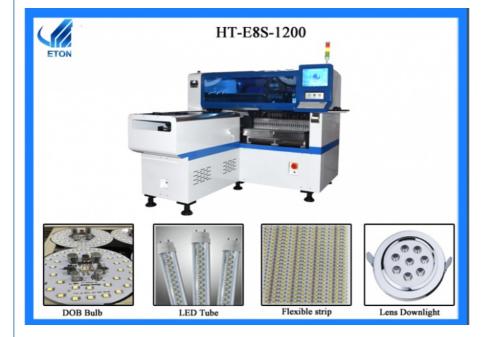

# Automatic highspeed pick and place machine chip mounting machine

### More Images

| Туре                  | Automatic                                                   |
|-----------------------|-------------------------------------------------------------|
|                       |                                                             |
| L*W*H                 | 2550mm*1650mm *1550mm                                       |
| Total Weight          | 1700kg                                                      |
| Power/Consumption     | 380AC 50HZ / 4KW                                            |
| Computer              | Top 2 Evoc industrial computer                              |
| Mounting Height       | <36mm                                                       |
| Mounting Speed        | 40000 CPH(optimum)                                          |
| No. of feeder station | 30PCS                                                       |
| No. of head           | 8 nozzles                                                   |
| X,Y,Z Axies Driving   | Magnetic linear motor+Fuji servo motor                      |
| Screw rod             | Japan Kuroda and IKO lead rail                              |
| Display               | Touch screen                                                |
| Software              | Eton independent R&D,lifetime free update                   |
| Programing            | Online or offline gerber file both available,more convinent |

#### PCB clamping area

Free adjustment, easy to change board. It can accommodate a maximum PCB size of 1200 \* 330mm

Finished product graphics

Touch screen English version optional, easy to operate.

Project cases and delivery