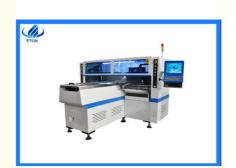

# Multifunctional Full automatic High Accuracy Pick and Place Machine

## **Product Specification**

• Warranty: 1 Year

• Applicable Components: 0402,0805,0603,1206,SOP

Application: SMD Production Line,SMT Mounting Shooter

Machine, SMT Production Line

Condition: 100% Original
Mounting Speed: 200000
Feeders: 68 PCS
Pcb Thickness: 0.5-5 Mm

#### HT-X9

APPLICATION: Mounting flexible strip, tube, some bulb with very high speed, the optimum capacity can reach 200000 CPH.

COMPONENT: Min.size 0603 L\*W\*H:2700\*1780\*1550mm

PCB L\*W:1200\*350mm~100\*100mm

Total Weight:1500kg Power Consumption: 6 kw Mounting Height: < 5 mm Mounting speed:200000 CPH No. Of feeders station:68 PCS No. Of nozzles:34 PCS

X,Y,Z Axies Driving: High-end magnetic linear motor+servo motor