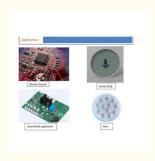

#### HT-X9

APPLICATION: Mounting flexible strip, tube, some bulb with very high speed, the optimum capacity can reach 200000 CPH.

COMPONENT: Min.size 0603 L\*W\*H:2700\*1780\*1550mm

PCB L\*W:1200\*350mm~100\*100mm