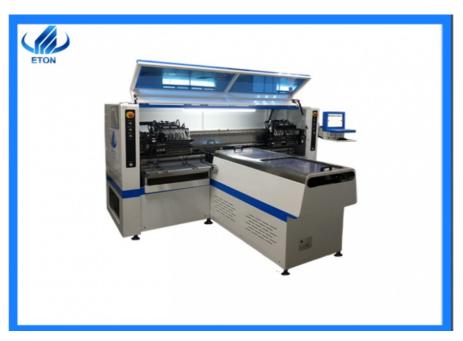

#### HT-X9

APPLICATION: Mounting flexible strip, tube, some bulb with very high speed, the optimum capacity can reach 200000 CPH.

COMPONENT: Min.size 0603 L\*W\*H:2700\*1780\*1550mm

PCB L\*W:1200\*350mm~100\*100mm

Total Weight:1500kg Power Consumption: 6 kw Mounting Height: < 5 mm Mounting speed:200000 CPH No. Of feeders station:68 PCS No. Of nozzles:34 PCS

X,Y,Z Axies Driving: High-end magnetic linear motor+servo motor

Display: Touch screen

Service: Free training and installment

Warranty: 1 year (any parts need to be repaired and replaced will be free)