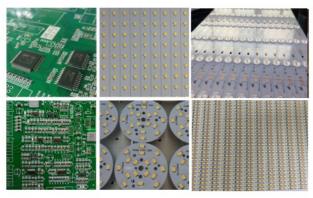

Original
Mounting Speed: 200000
Feeders: 68 PCS
Pcb Thickness: 0.5-5 Mm

• Highlight: LED Display Smt Mounter Machine,

Bulb Light Smt Mounter Machine



# More Images





## **Product Description**

#### HT-X9

APPLICATION: Mounting flexible strip, tube, some bulb with very high speed, the optimum capacity can reach 200000 CPH.



COMPONENT: Min.size 0603 L\*W\*H:2700\*1780\*1550mm

PCB L\*W:1200\*350mm~100\*100mm

Total Weight:1500kg Power Consumption: 6 kw Mounting Height: < 5 mm Mounting speed:200000 CPH No. Of feeders station:68 PCS No. Of nozzles:34 PCS

X,Y,Z Axies Driving: High-end magnetic linear motor+servo motor

Display: Touch screen

Service: Free training and installment

Warranty: 1 year (any parts need to be repaired and replaced will be free)

### **Finished Products**



### **Quality Principle**

Quality First, Client-orientwd, Continuous improvement.

#### **After Sales Service**

Maintenance period:1 year

Visit customers regularly and gather information.

Provide latest information about technology and equipment.

SHEHZHEH ETOH AUTOMATION Equipment Co., Etu.

● 0086 13670197725 (Whatsapp/Wechat) Iinda@eton-mounter.com smtmountingmachine.com





HENGFENG INDUSTRIAL AREA, ZHOUSHI ROAD NO. 739, HEZHOU COMMUNITY, HANGCHENG STREET, BAOAN, SHENZHEN, CHINA