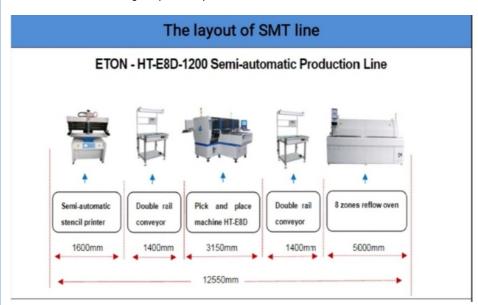

## What is the position in the SMT line ?

From the below picture, we can see that , the pick and place machine is in the middle of the line. The important position it occupied is also the most critical part. Without it, the entire production line has no meaning. So, it is vital to choose a good pick and place machine.