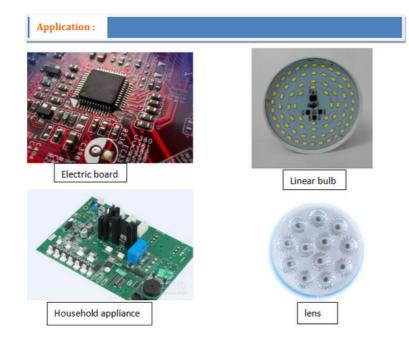

#### Advantage:

Mount small components: MIN.size:0402(length\*width:1mm\*0.5mm)

Wide range of use: It is suitable for LED, electric board, lens, linear bulb, household Appliance, power driver, etc.

**High precision:** +-0.02mm. 2 sets of imported camera with its features of vision alignment flight identification and Mark correction to solve the problem of throwing materials of previous machines.

## 4 core features:

- 1. Dual system, dual module multifunctional mounter. To produce two different products at the same time.
- 2. Mounting components: LED, capacitors, resistor, IC, shaped components, etc.
- 3. Component: Min. Size:0402, Max height:36mm
- 4. Application:power driver, electric board,lens,linear bulb, household appliance.

Wide application: capacitors, resistors, lenses, lamp beads, IC, heterosexual components, etc.

Whether it is a chip for various electronic products, or an LED light with a good market momentum recently, it is suitable. If necessary, we can customize a complete SMT line according to your requirements