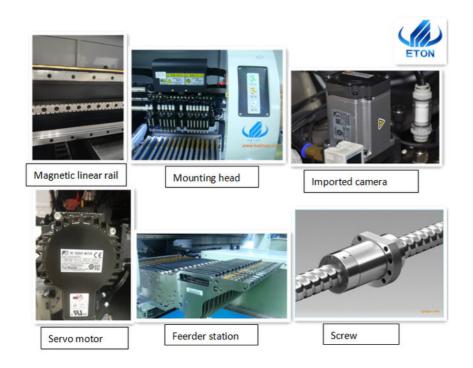

## Product details:

24 heads, 4 imported camera with the feature of vision alignment and mark correction, 48 feeder station, Magnetic suspension rail reduces friction...