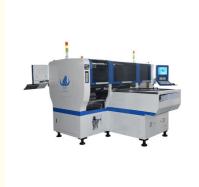

# HT-E8D 80000CPH 20 Nozzles Smt Pick And Place Machine

## **Product Specification**

| Pcb Size:                                                   | 100*100 Mm~1200*300 Mm                                                         |
|-------------------------------------------------------------|--------------------------------------------------------------------------------|
| <ul> <li>PCB Thickness:</li> </ul>                          | 0.5~5mm                                                                        |
| <ul> <li>PCB Clamping:</li> </ul>                           | Adjustable Pressure Pneumatic                                                  |
| Mounting Mode:                                              | Group Picking And Separate<br>Placing\separate Picking And Separate<br>Placing |
| <ul> <li>Display:</li> </ul>                                | Touch Screen Monitor                                                           |
| • No. Of Camera:                                            | 4                                                                              |
| • Power:                                                    | 380AC 50HZ                                                                     |
| Power Consumption:                                          | 8 Kw                                                                           |
| <ul> <li>Mounting Repeat Precision: ±0.02mm Chip</li> </ul> |                                                                                |
| <ul> <li>Mounting Height:</li> </ul>                        | <36 Mm(component Max Height 20 Mm)                                             |
| <ul> <li>Mounting Speed:</li> </ul>                         | 80000 CPH(optimum)                                                             |
| No. Of Feeders:                                             | 48 PCS                                                                         |
| <ul> <li>No. Of Nozzles:</li> </ul>                         | 20 Nozzles                                                                     |
|                                                             |                                                                                |