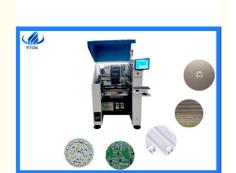

# ET-1200 35000CPH Panel Light Chip Shooter SMT Mounting **Machine**

ET-1200 SMT Mounting Machine

#### full automatic panel light chip shooter professional pick and place machine