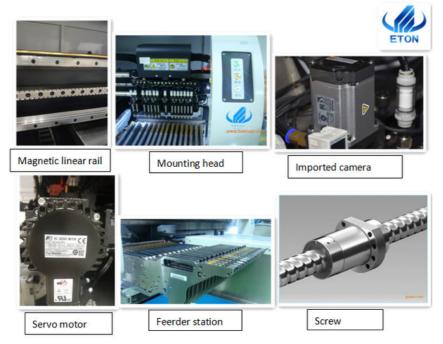

#### **Product description:**

ET1200 features 10 pick-up head. Using new, highly efficient linear servo motors, lightening and stiffening the head unit, and reviewing the placement speed of 40,000 CPH.

#### Features:

- 1) Single module Machine
- 2) Mounting components : LED , capacitors , resistors , IC , shaped components , etc.

| Technical parameter |                                                                           |
|---------------------|---------------------------------------------------------------------------|
| Length              | 2550MM                                                                    |
| Width               | 1650MM                                                                    |
| Height              | 1550MM                                                                    |
| Total Weight        | 1250KG                                                                    |
| PCB Size            | Max:1200*350mm Min:100*100mm                                              |
| PCB Thickness       | 0.5-5mm                                                                   |
| Mounting Mode       | group picking and separate placing,separate picking and separate placing. |
| No. of Camera       | 2 set of imported camera                                                  |
|                     | Vision for the Flight Identification, Mark correction.                    |
| Mounting Precision  | ±0.02mm                                                                   |