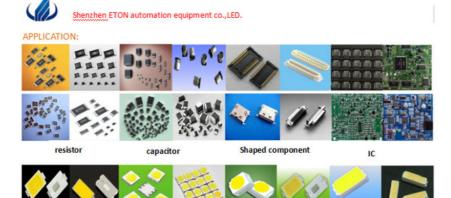

## What can this big blue robort do?

It is suitable for LED ,lens, resistor, capacitor, IC Take a look at these photos.