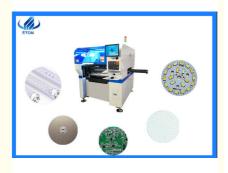

# perfect quality high precision high speed PCB pick and place machine

## perfect quality high precision high speed PCB pick and place machine

# **Product Specification**

| • Name:            | Pick And Place Machine       |
|--------------------|------------------------------|
| • Feeders:         | 40 PCS                       |
| Nozzles:           | 10 PCS                       |
| • Speed:           | 30000-35000 CPH              |
| • PCB Size:        | Max:1200*550mm Min:100*100mm |
| Power Consumption: | 5 KW                         |