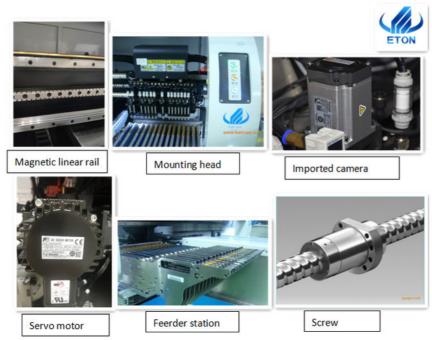

### Product details:

10 heads, 2 imported camera with the feature of vision alignment and mark correction, 40 feeder station, Magnetic suspension rail reduces friction...