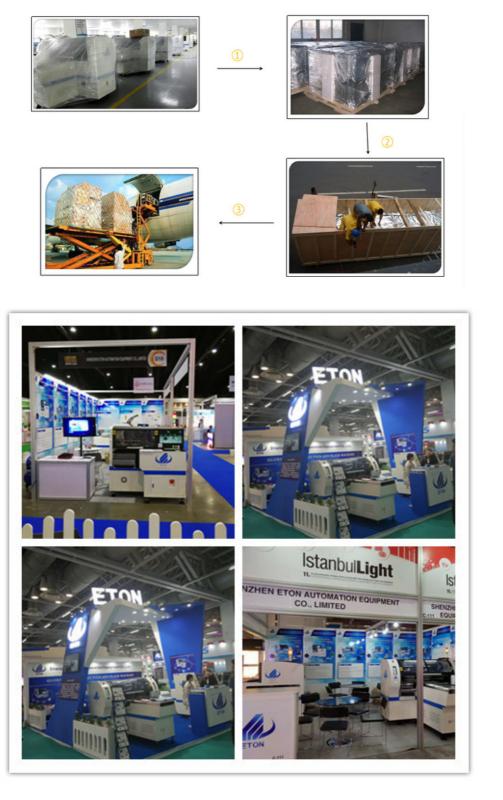

### Packing & Exhibition :

Our packing method is vacuum wooden case packing.

ETON advanced technology and innovation drives the revolution of market rapidly, we hold exhibitions at home and abroad every year

CHINA ETON

RT-1

T/T

CE,CCC,SIRA

EXW USD 78000/sets

30 days after deposit

50 sets per mouth

Our packing is made of wooden box with

vacuum package, and we promise to deliver the goods within four weeks after payment.