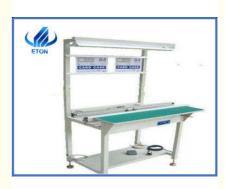

#### Conveyor

It is used for the connection between SMT production lines. It can also be used for buffering, inspection, testing of PCB or manual insertion of electronic components.

#### 1.4 M Conveyor ET-C1400

#### Parameters

| Model                               | ET-C1400                         |  |
|-------------------------------------|----------------------------------|--|
| Steel frame structure, rail length  | L=1400                           |  |
| Width adjustment range              | 50~390                           |  |
| Transmission height                 | 920±20                           |  |
| Transmission                        | 7MM flat belt conveyor           |  |
| Speed                               | Adjustable from 0.5 to 9 m/min   |  |
| Motor                               | Set of stepper motor             |  |
| Control                             | Industrial control panel         |  |
| Transmission Direction              | Single(left→right or right→left) |  |
| One section of control, two Sensors | · · · · ·                        |  |
| Set of electric control box         |                                  |  |