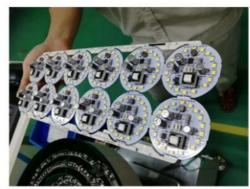

#### Finished products show

LED SMT Pick and place machine apply to much industry. Module HT-E5D is very multifunctional, suitable for all kinds of led lightings and electrical board. Such as LED Panel, Lens, Display, Down Light, Street light, Solar lighting, LED modules, ceiling light, car light, etc.

# **Finished Product Show**