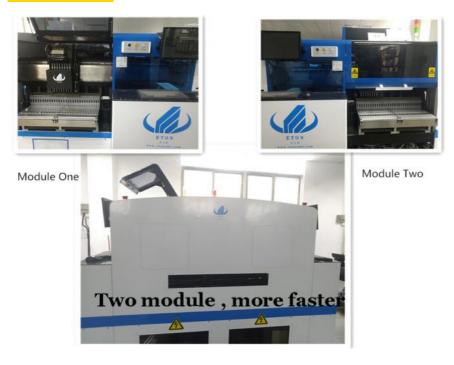

| 80000 CPH(optimum)                                                      |
| Components                        | LED chip, capacitors, resistors, IC, RGB, shaped components etc.        |
| Motion control card module 2 sets | Independent research and development by ETON                            |
| X,Y,Z Axies Driving               | Magnetic linear motor + servo motor                                     |
| No. of feeders                    | 60PCS                                                                   |
| No. of nozzles                    | 16 nozzles                                                              |
| Feeder type                       | Electronic feeder with double motor                                     |

# Machine pictures show

#### Whole Machine show:



Important part show:



#### Finished products show

LED SMT Pick and place machine apply to much industry. Module HT-E5D is very multifunctional, suitable for all kinds of led lightings and electrical board. Such as LED Panel, Lens, Display, Down Light, Street light, Solar lighting, LED modules, ceiling light, car light, etc.

# **Finished Product Show**









#### **Package**

Standard is plastic film wrap the LED SMT machine, then load into wooden container; Wooden box packing can be customized.

# Delivery

Around 30 days after 30% T/T prepayment, buyer should come to inspect when we do test running, after testing, pay the 70% balance before delivery.

#### Service

- 1) Professional sales manager of LED SMT machine, provide professional suggestion and service to you!
- 2) 24 hour