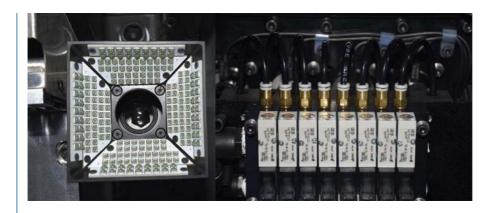

|
| Components                        | LED chip, capacitors, resistors, IC, RGB, shaped components etc.        |
| Motion control card module 2 sets | Independent research and development by ETON                            |
| X,Y,Z Axies Driving               | Magnetic linear motor + servo motor                                     |
| No. of feeders                    | 60PCS                                                                   |
| No. of nozzles                    | 16 nozzles                                                              |
| Feeder type                       | Electronic feeder with double motor                                     |

# Machine pictures show

#### Whole Machine show:



Important part show:



#### Finished products show

LED SMT Pick and place machine apply to much industry. Module HT-E5D is very multifunctional, suitable for all kinds of led lightings and electrical board. Such as LED Panel, Lens, Display, Down Light, Street light, Solar lighting, LED modules, ceiling light, car light, etc.

# **Finished Product Show**









#### **Package**

Standard is plastic film wrap the LED SMT machine, then load into wooden container; Wooden box packing can be customized.

# Delivery

Around 30 days after 30% T/T prepayment, buyer should come to inspect when we do test running, after testing, pay the 70% balance before delivery.

#### Service

- 1) Professional sales manager of LED SMT machine, provide professional suggestion and service to you!
- 2) 24 hours online service and tec