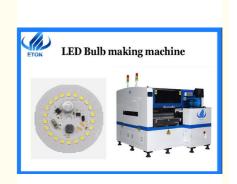

# 80000 Cph LED Bulb SMT Pick And Place Machine For Dob Panel Light

# **Product Specification**

Name: Led Bulb Making Machine

Module: HT-E5DSpeed: 80000 Cph

Mounting: Led, Resistor, Capacitor,ic, Shaped

Components.

Driver: Magnetic Linear Motor

Power: 380AC 50HZWarranty: One YearInstall: Free

#### LED Bulb SMT pick and place machine----HT-E5D