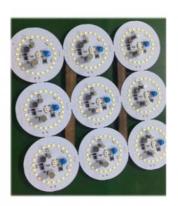

#### Finished products show

LED SMT Pick and place machine apply to much industry. Module HT-E5D is very multifunctional, suitable for all kinds of led lightings and electrical board. Such as LED Panel, Lens, Display, Down Light, Street light, Solar lighting, LED modules, ceiling light, car light, etc.

# **Finished Product Show**