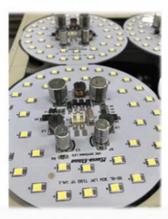

vo motor                                     |
| No. of feeders                    | 60PCS                                                                   |
| No. of nozzles                    | 16 nozzles                                                              |
| Feeder type                       | Electronic feeder with double motor                                     |

# Machine pictures show

#### Whole Machine show:



Important part show:



#### Finished products show

LED SMT Pick and place machine apply to much industry. Module HT-E5D is very multifunctional, suitable for all kinds of led lightings and electrical board. Such as LED Panel, Lens, Display, Down Light, Street light, Solar lighting, LED modules, ceiling light, car light, etc.

# **Finished Product Show**









#### **Package**

Standard is plastic film wrap the LED SMT machine, then load into wooden container; Wooden box packing can be customized.

# Delivery

Around 30 days after 30% T/T prepayment, buyer should come to inspect when we do test running, after testing, pay the 70% balance before delivery.

#### Service

- 1) Professional sales manager of LED SMT machine, provide professional suggestion and service to you!
- 2) 24 hours online service and technical support, solve your questions quickly!
- 3) Sound company organisation and working system, guarantee you a fast delivery!
- 4) Supply you all the SMT processing related machines and devices with best prices!

#### Company show

1) This is the first time I use this kind of machine, is it easy to operate?

A:There is english manual or