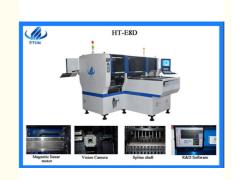

# 16 Heads 8KW 80000CPH SMT Mounting Machine HT-E8D

#### High Speed SMT Mounting Machine HT-E8D LED Manufacturing Machine

#### **HT-E8D Main parameters**

| Dimension              | L*W*H 310*2250*1650MM                                   |
|------------------------|---------------------------------------------------------|
| Weight                 | 2000kg                                                  |
| Mounting Heads         | 16 Heads                                                |
| No. of Feeder Stations | 80 Stations                                             |
| Components             | LED, capacitors, resistors, shaped components, IC, etc. |
| Mounting Speed         | 80000 CPH                                               |
| Components Size        | Max:18MM Min:0402                                       |
| Power                  | 380V 50Hz                                               |
| X.Y Axis Driving       | High-end magnetic Linear motor + servo motor            |