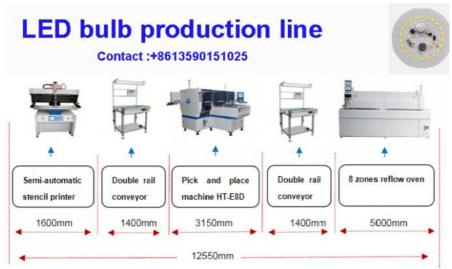

amps, LEDs, etc. At present, the most popular ceiling lamp on the market is the LED ceiling lamp, which is often used in various places such as homes, offices, and entertainment venues.

#### Lens pick and place machine

| Function: Mounting led chip, resistor, capacitor, ic, shaped components, etc.           |  |
|-----------------------------------------------------------------------------------------|--|
| Mounting: Group picking and separate placing, automatically.                            |  |
| Dimension: 3150*2900*1900 mm                                                            |  |
| Application: power driver, electric board, lens, linear bulb, household appliance, etc. |  |

#### Products show

Here is finished products show:



#### Smt line show

Here is the smt line show:



#### Machine warranty

Machine is one year warranty, during warranty, any parts need to repaired and replaced will be free. Machine is free install, you don't need worry about the line design, we will sent engineer to install for you. Machine is free training. You have our engineer free training. The training day around one week to two weeks.