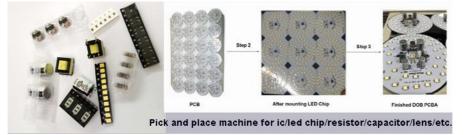

-intensity gas discharge lamps, tungsten halogen lamps, LEDs, etc. At present, the most popular ceiling lamp on the market is the LED ceiling lamp, which is often used in various places such as homes, offices, and entertainment venues.

#### Lens pick and place machine

| Function: Mounting led chip, resistor, capacitor, ic, shaped components, etc.           |  |
|-----------------------------------------------------------------------------------------|--|
| Mounting: Group picking and separate placing, automatically.                            |  |
| Dimension: 3150*2900*1900 mm                                                            |  |
| Application: power driver, electric board, lens, linear bulb, household appliance, etc. |  |

#### Products show

Here is finished products show:



#### Smt line show

Here is the smt line show:



#### Machine warranty

Machine is one year warranty, during warranty, any parts need to repaired and replaced will be free. Machine is free install, you don't need worry about the line design, we will sent engineer to install for you. Machine is free training. You have our engineer free training. The training day around one week to two weeks.