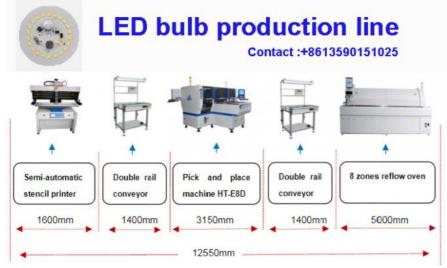

### Bulb pick and place machine line

For make led bulb, there need to using smt machines, assembly machines. Here is the line design for the bulb.

We provide the whole smt line machine for you.

#### HT-E8D high capacity bulb making machine

In the smt line, the most important machine is pick and place machine, the capacity is depended by this module. HT-E8D has dual module with total 24 heads, 48 feeder station, the speed reach 90000 cph. Parameter as fellow show: