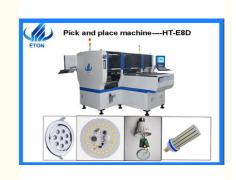

#### HT-E8D high capacity bulb making machine

In the smt line, the most important machine is pick and place machine, the capacity is depended by this module. HT-E8D has dual module with total 24 heads, 48 feeder station, the speed reach 90000 cph. Parameter as fellow show:

| Technical parameter  |                                                       |
|----------------------|-------------------------------------------------------|
| Dimension            | 3150*2900*1900 mm                                     |
| PCB Length Width     | Max:1200*300 mm                                       |
| System               | Windows 7                                             |
| Software             | R&D independently                                     |
| Camera               | Vision for the flight identification, mark correction |
| Mounting precision   | ±0.04 mm                                              |
| X,Y,Z Axis Drive way | High-end magnetic linear motor+ servo motor           |