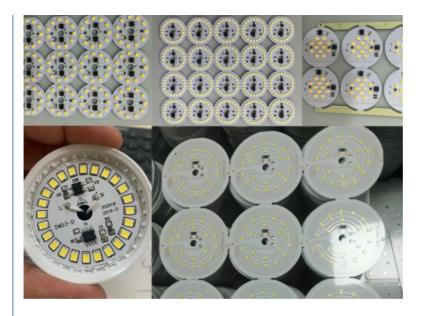

Finished DOB PCBA

#### Different type of DOB PCBA

The PCBA of Linear bulbs

RT-1 SMT line not only suitable for DOB and bulb, but also suitable for many other products.