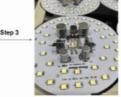

## Main process of SMT Line for DOB manufacturing

Step one: Print Solder paste on PCB

Step two: Mounting LED chip and capacitor big components on PCB.

Step three: Heating solder paste with PCB to welding together the component with PCB.

#### **Production line:**

ETON - RT-1 Semi-automatic Production Line.

Step one: Using Solder printing machine to Print Solder paste on PCB. Step two: Using pick and place machine to mount LED chip and capacitor big components on PCB. Step three: Using reflow oven to heat solder paste with PCB to welding together the component with PCB.

Finished DOB PCBA