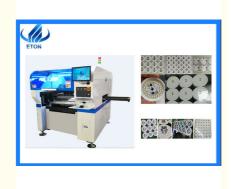

# CCC 0.01MM CCD 35000CPH Led Chip Mounting Machine For PC

# Led smt line , automatic high speed chip mounter , led light bulbs making machine

#### Technical parameter:

| Max Placement Rate          | 35000CPH                  |
|-----------------------------|---------------------------|
| Max Tape Feeder<br>Capacity | 32                        |
| PCB Length Width            | Max:400*350mm Min:50*50mm |
| Component Range             | Smallest Size 0402        |
|                             | Max Height 22mm           |
| Length                      | 1200MM                    |
| Width                       | 1930MM                    |
| Height                      | 1750MM                    |
| Total Weight                | 2200KG                    |