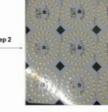

## Main process of SMT Line for DOB manufacturing

Step one: Print Solder paste on PCB

Step two: Mounting LED chip and capacitor big components on PCB.

Step three: Heating solder paste with PCB to welding together the component with PCB.

#### **Production line:**

ETON - RT-1 Semi-automatic Production Line.

Step one: Using Solder printing machine to Print Solder paste on PCB. Step two: Using pick and place machine to mount LED chip and capacitor big components on PCB. Step three: Using reflow oven to heat solder paste with PCB to welding together the component with PCB.