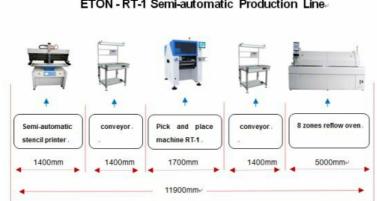

#### **Production line:**

ETON - RT-1 Semi-automatic Production Line.

Step one: Using Solder printing machine to Print Solder paste on PCB. Step two: Using pick and place machine to mount LED chip and capacitor big components on PCB. Step three: Using reflow oven to heat solder paste with PCB to welding together the component with PCB.