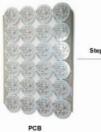

## Main process of SMT Line for DOB manufacturing

Step one: Print Solder paste on PCB

Step two: Mounting LED chip and capacitor big components on PCB.

Step three: Heating solder paste with PCB to welding together the component with PCB.

#### **Production line:**

ETON - RT-1 Semi-automatic Production Line.

Step one: Using Solder printing machine to Print Solder paste on PCB. Step two: Using pick and place machine to mount LED chip and capacitor big components on PCB. Step three: Using reflow oven to heat solder paste with PCB to welding together the component with PCB.