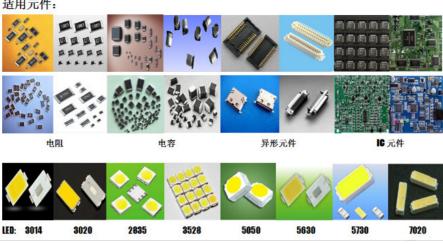

#### The main function of HT-E8S

| Dimension              | L*W*H 2550*1650*1550MM                                  |
|------------------------|---------------------------------------------------------|
| Weight                 | 1250kg                                                  |
| Mounting Heads         | 8 Heads                                                 |
| No. of Feeder Stations | 30 Stations                                             |
| Components             | LED, capacitors, resistors, shaped components, IC, etc. |
| Mounting Speed         | 40000CPH                                                |
| Components Size        | Max:18MM Min:0402                                       |
| Power                  | 380V 50Hz                                               |
| X.Y Axis Driving       | High-end magnetic Linear motor + servo motor            |

深圳市易通自动化设备有限公司

适用元件:

Shenzhen Eton Automation Equipment Co., Ltd.

**O**086 13670197725 (Whatsapp/Wechat)

linda@eton-mounter.com

smtmountingmachine.com