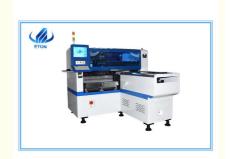

# 12 Heads 380AC 4KW LED Driver Mounting Machine HT-E8S

#### Multi-functional LED Light Production Line HT-E8S SMT LED Pick and Place Machine

#### The main function of HT-E8S

| Dimension              | L*W*H 2550*1650*1550MM                                  |
|------------------------|---------------------------------------------------------|
| Weight                 | 1250kg                                                  |
| Mounting Heads         | 8 Heads                                                 |
| No. of Feeder Stations | 30 Stations                                             |
| Components             | LED, capacitors, resistors, shaped components, IC, etc. |
| Mounting Speed         | 40000CPH                                                |
| Components Size        | Max:18MM Min:0402                                       |
| Power                  | 380V 50Hz                                               |
| X.Y Axis Driving       | High-end magnetic Linear motor + servo motor            |