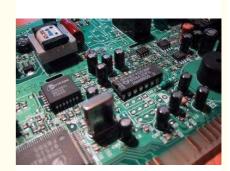

#### The Application of HT-E8S

HT-E8S can meet 0402 components, Max mounting height can be 36MM. It's suitable for various types of drives, power supplies, circuit boards, lenses, linear bulbs, home appliance control panels, LEDs etc.