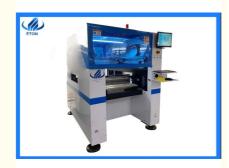

#### SMT Pick and Place Machine RT-1 LED Light Making Machine

#### The features of RT-1

A new model pick and place machine of Eton company.

Designed for different types of PCB boards. Using newest high magnetic linear motor, so the speed and accuracy is better than normalmulti-functional machines.

Can meet 0402 components, Max mounting height can be 36MM.

Suitable for various types of drives, power supplies, circuit boards, lenses, linear bulbs, home appliance control panels, etc.

A module machine so you can put this kind of machine in series for saving cost and increasing production(For the products with lots of materials).