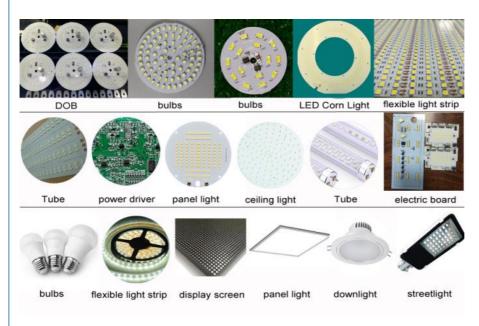

Can meet 0402 components, Max mounting height can be 36MM.

Suitable for various types of drives, power supplies, circuit boards, lenses, linear bulbs, home appliance control panels, etc.

A module machine so you can put this kind of machine in series for saving cost and increasing production(For the products with lots of materials).