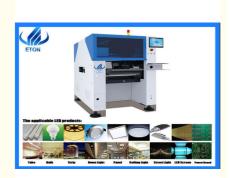

#### SMT Pick and Place Machine RT-1 LED Light Making Machine

#### The features of RT-1

A new model pick and place machine of Eton company.

Designed for different types of PCB boards. Using newest high magnetic linear motor, so the speed and accuracy is better than normalmulti-functional machines.

Can meet 0402 components, Max mounting height can be 36MM.

Suitable for various types of drives, power supplies, circuit boards, lenses, linear bulbs, home appliance control panels, etc.

A module machine so you can put this kind of machine in series for saving cost and increasing production(For the products with lots of materials).