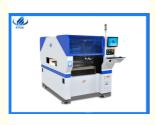

#### SMT Pick and Place Machine RT-1 LED Light Making Machine

#### The features of RT-1

A new model pick and place machine of Eton company.

Designed for different types of PCB boards. Using newest high magnetic linear motor, so the speed and accuracy is better than normalmulti-functional machines.

Can meet 0402 components, Max mounting height can be 36MM.

Suitable for various types of drives, power supplies, circuit boards, lenses, linear bulbs, home appliance control panels, etc.

A module machine so you can put this kind of machine in series for saving cost and increasing production(For the products with lots of materials).