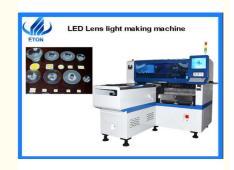

# Smt Line CCC 45000cph Led Lens Lighting Mounter 15mm height

# **Product Specification**

- Name:
- Module:
- Warranty:
- Total Weight:
- Max Pcb Size:
- Mounting Speed:
- Highlight:
- 45000 Cph 45000cph Led Lens Lighting Mounter, CCC Led Lens Lighting Mounter,

Pick And Place Machine

HT-E8S

1 Year

1700 Kg

1200\*500mm

15mm Height SMT Mounter Machine

## Led lens lighting pick and place machine