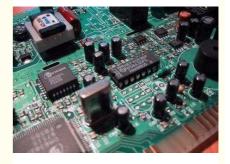

Can meet 0402 components, Max mounting height can be 36MM.

Suitable for various types of drives, power supplies, circuit boards, lenses, linear bulbs, home appliance control panels, etc.

A module machine so you can put this kind of machine in series forsaving cost and increasing production(For the products with lots of materials).

#### What is SMT?

SMT (Surface Mounted Technology) is abbreviated as SMT, Chinese meaning surface mount technology. It is currently the most popular technology and process in the electronic assembly industry. It is a type of surface-mounted components with no leads or short leads (abbreviated as SMC / SMD, referred to as chip components in Chinese) mounted on the surface of a printed circuit board (PCB) or other substrates. Circuit assembly technology for welding and assembly by reflow s oldering or dip soldering.