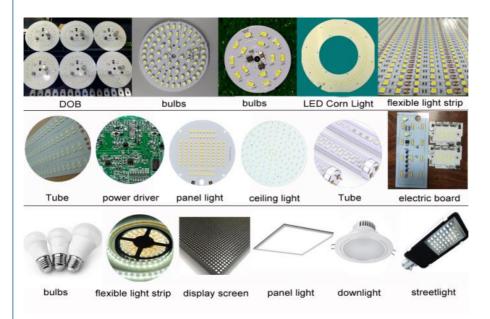

Can meet 0402 components, Max mounting height can be 36MM.

Suitable for various types of drives, power supplies, circuit boards, lenses, linear bulbs, home appliance control panels, etc.

A module machine so you can put this kind of machine in series forsaving cost and increasing production(For the products with lots of materials).