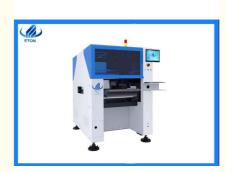

# 1584MM Width 4kw CCC LED Mounting Machine RT-1 0.2mm Components

### **Product Specification**

Length: 1700MM
Width: 1584MM
Heigth: 1655MM
Weight: 1000kg

• Power: 380AC 50Hz 4kw

Components Space: 0.2mmModel: RT-1

• Function: Multi-functional

• Highlight: 4kw CCC LED Mounting Machine,

#### LED Multi-functional Mounting Machine SMT Pick and Place Machine RT-1 Automatic

A new model pick and place machine of Eton company.

Designed for different types of PCB boards. Using newest high magnetic linear motor, so the speed and accuracy is better than normalmulti-functional machines.