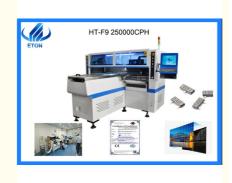

# CCC LED Strip Light Eton HT-T9 LED SMT Machine 1550mm Height

#### • Weight: 1700kg • Power: 220AC 50Hz Adjustable Voltage Pneumatic • Wire Plate Clamping: 3100mm • Length: 2300mm • Width: 1550mm . Height: 6KW Power: 5PCS Camera: • Highlight: Eton HT-T9 LED SMT Machine,

### Automatic Fastest LED Strip Light Pick and Place Machine HT-T9 LED SMT Machine

#### Features of HT-T9

HT-T9 SMT pick and place machine is for 5 meters, 50 meters and any length of wire board, disposable mount. Apply to LED soft lamp manufacturer.

#### Specific technical parameter

| Length*Width*Height | 3100mm*2300mm *1550mm              |
|---------------------|------------------------------------|
| Total Weight        | 1700kg                             |
| PCB Length Width    | 250mm*any length                   |
| Mounting Precision  | ±0.02mm chip                       |
| Mounting Speed      | 200000 CPH(optimum)                |
| Components Speed    | 0.2mm                              |
| Power               | 380AC 50HZ                         |
| Power Consumption   | 7kw                                |
| No. of feeders      | 64PCS                              |
| Components          | LED 3014/3020/3528/5050, resistors |