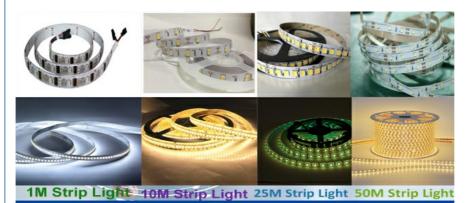

# CCC LED Strip Light Eton HT-T9 LED SMT Machine 1550mm Height

#### Features of HT-T9

HT-T9 SMT pick and place machine is for 5 meters, 50 meters and any length of wire board, disposable mount. Apply to LED soft lamp manufacturer.