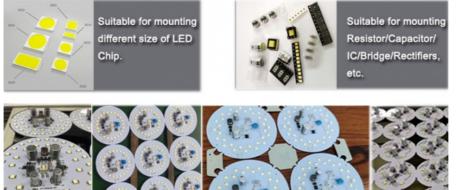

#### The function of SMD line

SMD Line is mean surface mounted devices production line. It is widely used in led chip mounting for PCBA. Suitable for led chip, resistor, IC, shaped components, etc.