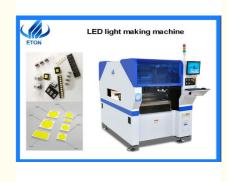

# CCC SIRA 35000cph SMD Line Bulb Mounter For PCBA

#### The function of SMD line

SMD Line is mean surface mounted devices production line. It is widely used in led chip mounting for PCBA. Suitable for led chip, resistor, IC, shaped components, etc.

#### SMD Line show

Pick and place machine, reflow oven, printer, conveyor machine