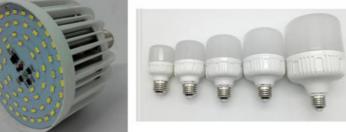

#### **Product Description**

(1) Mounting Components: LED, capacitors, IC, shaped components, ect.

(2)Single modul Machine

(3)Components: Min. size0402 Max. height 15mm

(4)Application: Power driver, electric board, lens, linear bulb, household appliance ect.

#### Packing & Delivery

(1)Adopt vacuum packing, outer packing adopt wooden case.(2)We can ship by land, sea, air.Application

Component: Min.size 0402 Max.height 15mm
Application: Power driver, electric board, lens, linear bule, household appliance etc.