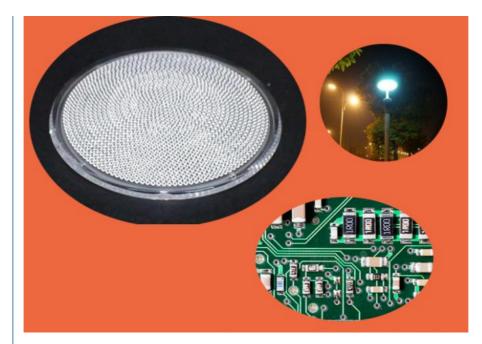

#### **Product Description**

(1) Mounting Components: LED, capacitors, IC, shaped components, ect.

(2)Single modul Machine

(3)Components: Min. size0402 Max. height 15mm

(4)Application: Power driver, electric board, lens, linear bulb, household appliance ect.

#### Packing & Delivery

(1)Adopt vacuum packing, outer packing adopt wooden case.(2)We can ship by land, sea, air.Application

Component: Min.size 0402 Max.height 15mm
Application: Power driver, electric board, lens, linear bule, household appliance etc.