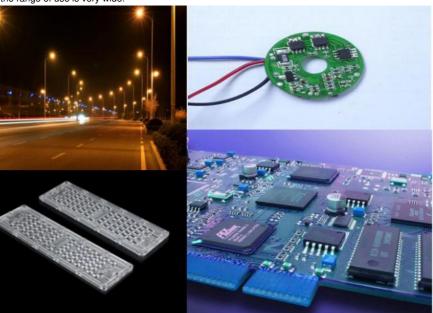

#### Multifunctional SMT Pick And Place Automatic With High Precise

(1)suitable for tube, flexible strip, drive, printer circuit board, ect.(2)Very high precision(3)high speed(4)the range of use is very wide.

#### **Product Description**

(1) Mounting Components: LED, capacitors, IC, shaped components, ect.

(2)Single modul Machine

(3)Components: Min. size0402 Max. height 15mm

(4)Application: Power driver, electric board, lens, linear bulb, household appliance ect.

#### Packing & Delivery

(1)Adopt vacuum packing, outer packing adopt wooden case.(2)We can ship by land, sea, air.Application

Component: Min.size 0402 Max.height 15mm
Application: Power driver, electric board, lens, linear bule, household appliance etc.