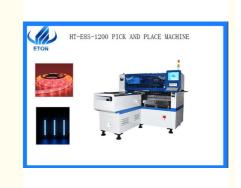

# 15mm Mounting 5mm PCB Pick And Place Machine 45000CPH

# **Basic Information**

- Place of Origin:
- Brand Name:
- Certification:
- Model Number:
- Minimum Order Quantity:
- Packaging Details: Wooden package

CHINA ETON

CCC/CE

1 set

HT-E8S-1200

## **Product Specification**

| <ul> <li>Highlight:</li> </ul> | 5mm PCB Pick And Place Machine,<br>15mm Mounting Pick And Place Machine,<br>45000CPH Automatic SMT Mounter |
|--------------------------------|------------------------------------------------------------------------------------------------------------|
| • Delivery:                    | 15~30 Days                                                                                                 |
| • Size:                        | 2700*2300*1550mm                                                                                           |
| PCB Thickness:                 | 0.5~5mm                                                                                                    |
| Power:                         | 380AC 50Hz                                                                                                 |
| Warranty:                      | 1 Year                                                                                                     |
| • Brand:                       | ETON                                                                                                       |
| <ul> <li>Display:</li> </ul>   | Touch Screen Monitor                                                                                       |
| • Name:                        | HT-E8S-1200 Pick And Place Machine                                                                         |
|                                |                                                                                                            |