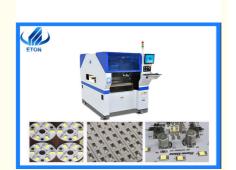

# 10 Heads 30000CPH Magnetic Linear Motor Mounter Single Module

### Single module intermediate speed magnetic linear motor mounting machine 10 heads

#### **Product description**

Single module multifunctional mounting machine

Vision alignment, Mark correction

Components: LED, capacitors, resistors, shaped components, etc

Application: led bulb, panel, down light, ceiling light, street light, etc