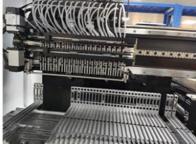

### Details

| RT-1 pick and place machine |                          |                                             |
|-----------------------------|--------------------------|---------------------------------------------|
| Dimension                   | Length* Width* Height    | 1200mm*1930mm*1500mm                        |
|                             | Total weight             | 2200kg                                      |
| PCB                         | PCB Size                 | Max:400*350mm Min:50*50mm                   |
|                             | PCB Thickness            | 0.1-6mm                                     |
| Vision System               | No. of camera            | 2 PCS                                       |
|                             |                          | Vision alignment, Mark correction           |
|                             | Mounting speed           | 30000-35000CPH                              |
|                             | /Mounting element height | ≦22mm                                       |
|                             | No. of feeders station   | 32PCS                                       |
|                             | No. of nozzles           | 10PCS                                       |
|                             | XYZ Axis drive way       | High-end magnetic linear motor + servo moto |