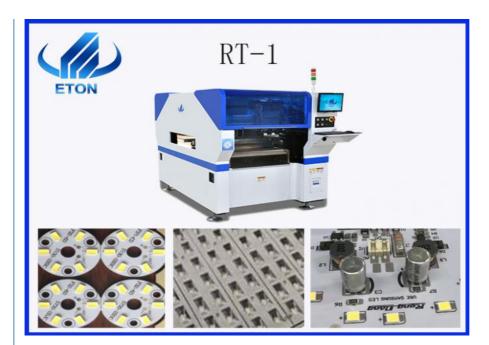

# 10 Heads 30000CPH Magnetic Linear Motor Mounter Single Module

### **Basic Information**

Place of Origin: CHINABrand Name: ETON

Certification: CCC,CE,SIRA

Model Number: RT-1 Minimum Order Quantity: 1 set

• Packaging Details: Vacuum wooden boxes packaging. The

packaging size is adjusted according to the

### **Product Specification**

• Size: 1200mm\*1930mm\*1500mm

Total Weight: 2200kg
PCB Thickness: 0.1-6mm
/Mounting Element Height: ≤22mm

Mounting Speed: 30000-35000CPH

• No. Of Camera: 2 PCS

• Highlight: 30000CPH Magnetic Linear Motor Mounter,

### Single module intermediate speed magnetic linear motor mounting machine 10 heads

#### **Product description**

Single module multifunctional mounting machine

Vision alignment, Mark correction

Components: LED, capacitors, resistors, shaped components, etc

Application: led bulb, panel, down light, ceiling light, street light, etc

| RT-1 pick and place machine |                          |                                             |
|-----------------------------|--------------------------|---------------------------------------------|
| Dimension                   | Length* Width* Height    | 1200mm*1930mm*1500mm                        |
|                             | Total weight             | 2200kg                                      |
| PCB                         | PCB Size                 | Max:400*350mm Min:50*50mm                   |
|                             | PCB Thickness            | 0.1-6mm                                     |
| Vision System               | No. of camera            | 2 PCS                                       |
|                             |                          | Vision alignment, Mark correction           |
|                             | Mounting speed           | 30000-35000CPH                              |
|                             | /Mounting element height | ≦22mm                                       |
|                             | No. of feeders station   | 32PCS                                       |
|                             | No. of nozzles           | 10PCS                                       |
|                             | XYZ Axis drive way       | High-end magnetic linear motor + servo moto |