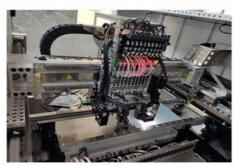

### Details

| RT-1 pick and place machine |                          |                                             |
|-----------------------------|--------------------------|---------------------------------------------|
| Dimension                   | Length* Width* Height    | 1200mm*1930mm*1500mm                        |
|                             | Total weight             | 2200kg                                      |
| PCB                         | PCB Size                 | Max:400*350mm Min:50*50mm                   |
|                             | PCB Thickness            | 0.1-6mm                                     |
| Vision System               | No. of camera            | 2 PCS                                       |
|                             |                          | Vision alignment, Mark correction           |
|                             | Mounting speed           | 30000-35000CPH                              |
|                             | /Mounting element height | ≦22mm                                       |
|                             | No. of feeders station   | 32PCS                                       |
|                             | No. of nozzles           | 10PCS                                       |
|                             | XYZ Axis drive way       | High-end magnetic linear motor + servo moto |