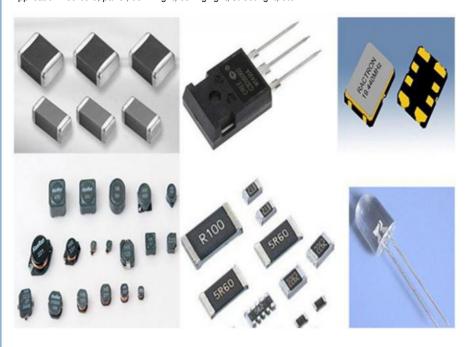

#### **Product description**

Single module multifunctional mounting machine

Vision alignment, Mark correction

Components: LED, capacitors, resistors, shaped components, etc

Application: led bulb, panel, down light, ceiling light, street light, etc