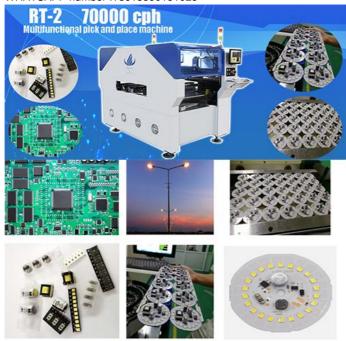

# **Product Specification**

Name: Pick And Place Machine/led Lighting Making

Machine

• Module: RT-2

PCB Size: 400\*300 MmCapacity: 60000-70000cph

Brand: ETON
Weight: 2500 Kg

• Highlight: 70000cph Smt Production Line Machine,

SIRA Smt Production Line Machine, 400\*300mm PCB Led Light Making Machine