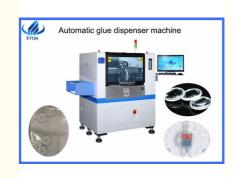

# 220VAC 90000CPH Automatic Glue Dispenser Machine For LED Lens

# Automatic glue dispenser machine with high speed LED lens liquid easy operate

### Machine description

This machine HT-D12 is a ETON automatic high-speed dispensing machine, its speed reaches 90000CPH.