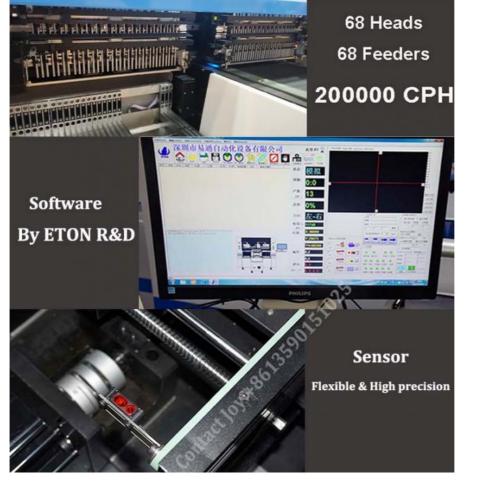

## **Product Specification**

- Module:
- Mounting Speed:
- Brand:
- No.of Nozzles:
- System:
- Warranty:
- No.of Camera:
- Total Weight:
- Highlight:
- 200000-250000 Chip Per Hour ETON 68 Pcs Windows 7 1 Year 5 Sets 1700 Kg
  - CCC Pick And Place Machine, 250000CPH Pick And Place Machine, 50m Led Strip SMT Mounting Machine

| Module                              | HT-T9                                                                         |
|-------------------------------------|-------------------------------------------------------------------------------|
| IN/Iaching name                     | Pick and place machine/Mounting machine/Mounter/SMT Machine/placement machine |
| Brand                               | ETON, The biggest pick and place machine manufacturer in China                |
| Dimension                           | 3100*2300*1550 MM(Very big)                                                   |
| PCB Length Width 250mm * any length |                                                                               |
| Mounting mode                       | Group to take and group to mount                                              |
| Mounting speed                      | 200000-250000CPH                                                              |
| Feeding way                         | Electric feeder with double motor                                             |