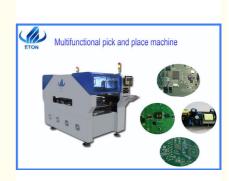

**Mounting products**The machine RT-2 can mounting LED lighting, like bulb, drive, downlight, streetlight, electric board.