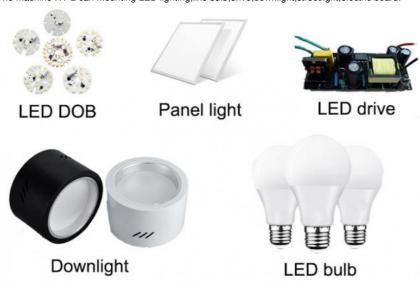

**Mounting products**The machine RT-2 can mounting LED lighting, like bulb, drive, downlight, streetlight, electric board.