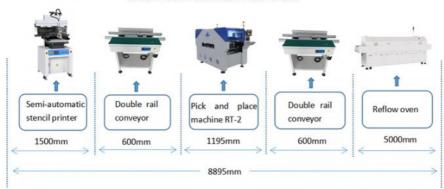

# SMT line of RT-2

In SMT production line there are different functions smt machine to be one series.this is about semi-automatic production line of ETON RT-2.

#### ETON RT-2 Semi-automatic Production Line