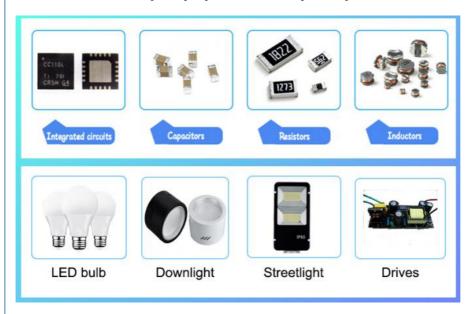

## Feature of machine

Magnetic linear motor multifunctional pick and place machine

Mounting component:LED,capacitors,resistors,IC,shaped components,etc.

The pick and place machine is single module,totally 64 feeders and 20 nozzles, adopt the feeding way of electric feeder with double motor.

## Mounting component&products

The machine RT-2 can mounting LED lighting,like bulb,drive,downlight,streetlight,electric board.

#### Q:What are the main LED products o our machines for?

A:There are different machines in our company and different machines apply to different LED lights. The main products we can apply:bulb tube strip lamp panel. Down light, streetlight, ceiling light, wall washer light and so on.