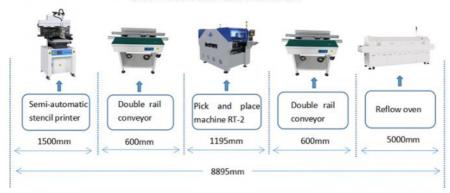

## **SMT line**

In SMT production line there are different functions smt machine to be one series, The double module RT-2 SMT line different from single module.this is about semi-automatic production line of ETON RT-2

## **ETON RT-2 Semi-automatic Production Line**