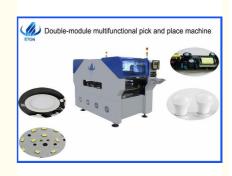

## Feature of machine

Magnetic linear motor multifunctional pick and place machine

Mounting component:LED,capacitors,resistors,IC,shaped components,etc.

The pick and place machine is single module,totally 64 feeders and 20 nozzles, adopt the feeding way of electric feeder with double motor.

## Mounting component&products

The machine RT-2 can mounting LED lighting,like bulb,drive,downlight,streetlight,electric board.