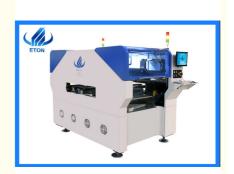

# 6mm PCB 60000CPH Pick And Place Machine CCC Bulbs Making **Machine**

# **Product Specification**

. Country Of Origin: Shenzhen, China 1195\*1930\*1500mm Dimension:

2500kg . Weight: T/T • Payment:

Within 30 Days · Delivery: Warranty: One Year Windows 7 . System: 4 PCS No.of Camera:

#### **Machine Parameter**

| Technical parameter |                    |                                                                            |
|---------------------|--------------------|----------------------------------------------------------------------------|
| Dimension           | 1195*1930*1500mm   |                                                                            |
| Total weight        | 2500kg             |                                                                            |
| PCB                 | size               | Max:400*300mm<br>Min:50*50mm                                               |
|                     | Thickness          | 0.1-6mm                                                                    |
|                     | Clamping           | Electric clamping                                                          |
|                     | Mounting mode      | Group picking and separate placing, separate picking and separate placing. |
| O.S.                | System             | Windows 7                                                                  |
|                     | Software           | R&D independently                                                          |
|                     | Display            | Touch screen monitor                                                       |
|                     | Input device       | Keyboard,mouse                                                             |
| Vision system       | camera             | 4 PCS                                                                      |
|                     | Mounting precision | ±0.04mm                                                                    |
|                     | Mounting speed     | 60000-70000 CPH                                                            |
|                     | Components         | LED,capacitor,resistors,shaped components,etc.                             |
|                     | Feeder station     | 64 PCS                                                                     |
|                     | Nozzles            | 20 PCS                                                                     |