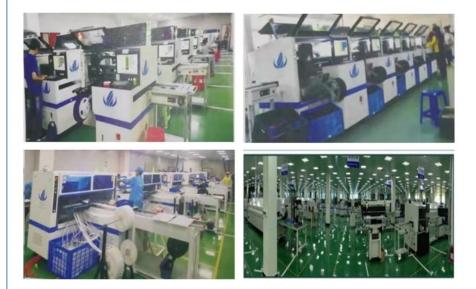

#### Facrory

There is an industrial park covering an area of 50,000 square meters, equipped with advanced processing and manufacturing centers, and independent production, research, development and testing framework workshops, etc.