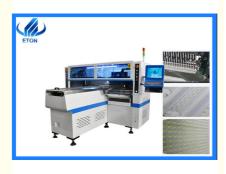

# Magnetic Levitation 250000CPH LED Tube Mounting Machine 5mm Thickness

#### Super high-speed magnetic levitation LED tube pick and place machine can be grouped

#### Details

Capacity reach 200000 to 250000CPH ultra high-speed pick and place machine 68 heads, producing four types materials at the same time Vision alignment, Mark correction

#### **Technical parameter**

| HT-F9 ultra high-speed pick and place machine |                          |                                               |  |
|-----------------------------------------------|--------------------------|-----------------------------------------------|--|
| Dimension                                     | Length* Width*<br>Height | 2700mm*2300mm *1550mm                         |  |
|                                               | Total weight             | 1700kg                                        |  |
| PCB                                           | Size                     | Max:1200*330mm Min:100*100mm                  |  |
|                                               | Thickness                | 0.5-5mm                                       |  |
|                                               | Clamping                 | Adjustable pressure pneumatic                 |  |
|                                               | Mounting mode            | Group to take and group to mount              |  |
| O.S.                                          | System                   | Windows 7                                     |  |
|                                               | Software                 | R&D independently                             |  |
|                                               | Display                  | Touch screen monitor                          |  |
| Vision System                                 | No. of camera            | 5PCS(Digital camera)                          |  |
|                                               |                          | Vision alignment, Mark correction             |  |
|                                               | Mounting precision       | ±0.02mm( repeat precision)                    |  |
|                                               | Mounting speed           | 200000-250000CPH                              |  |
| Components                                    | Componente               | LED3014/3020/3528/5050, capacitors, resistor, |  |
|                                               | ·                        | bridge rectifiers, etc                        |  |
|                                               | No. of feeders station   | 68PCS                                         |  |
|                                               | No. of nozzles           | 68PCS                                         |  |
|                                               | XYZ Axis drive way       | High-end magnetic linear motor + servo motor  |  |
|                                               | Feeding way              | Electric feeder with double motor             |  |