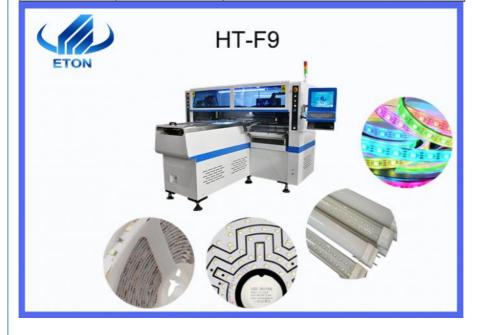

# Magnetic Levitation 250000CPH LED Tube Mounting Machine 5mm Thickness

### Product Specification

- Size:
- Thickness:
- PCB Clamping:
- No. Of Feeders Station:
- No. Nozzles:

68 PCS

0.5-5mm

68 PCS

CHINA

HT-F9

CCC, CE, SIRA

#### **Technical parameter**

| HT-F9 ultra high-speed pick and place machine |                          |                                               |  |
|-----------------------------------------------|--------------------------|-----------------------------------------------|--|
| Dimension                                     | Length* Width*<br>Height | 2700mm*2300mm *1550mm                         |  |
|                                               | Total weight             | 1700kg                                        |  |
| PCB                                           | Size                     | Max:1200*330mm Min:100*100mm                  |  |
|                                               | Thickness                | 0.5-5mm                                       |  |
|                                               | Clamping                 | Adjustable pressure pneumatic                 |  |
|                                               | Mounting mode            | Group to take and group to mount              |  |
| O.S.                                          | System                   | Windows 7                                     |  |
|                                               | Software                 | R&D independently                             |  |
|                                               | Display                  | Touch screen monitor                          |  |
| Vision System                                 | No. of camera            | 5PCS(Digital camera)                          |  |
|                                               |                          | Vision alignment, Mark correction             |  |
|                                               | Mounting precision       | ±0.02mm( repeat precision)                    |  |
|                                               | Mounting speed           | 200000-250000CPH                              |  |
| Components                                    | Componente               | LED3014/3020/3528/5050, capacitors, resistor, |  |
|                                               | ·                        | bridge rectifiers, etc                        |  |
|                                               | No. of feeders station   | 68PCS                                         |  |
|                                               | No. of nozzles           | 68PCS                                         |  |
|                                               | XYZ Axis drive way       | High-end magnetic linear motor + servo motor  |  |
|                                               | Feeding way              | Electric feeder with double motor             |  |

#### Product

Apply to LED 3014/3020/3528/5050 and resistors, capacitors, bridge rectifiers, etc Apply to LED tube, panel, flexible strip, linear light, etc.