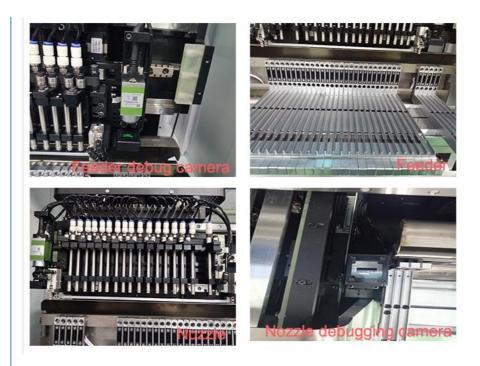

#### Feature

| High precision | The feeding method is dual-motor electronic feeder, independent control is more accurate, and it has automatic compensation function |  |
|----------------|--------------------------------------------------------------------------------------------------------------------------------------|--|
| High speed     | 2-4 kinds of materials can be mounted at the same time, the<br>speed reaches 200000-250000CPH                                        |  |
| Automatic      | Automatic compensation and automatic positioning for time                                                                            |  |

#### **Technical parameter**

| HT-F9 ultra high-speed pick and place machine |                          |                                               |  |
|-----------------------------------------------|--------------------------|-----------------------------------------------|--|
| Dimension                                     | Length* Width*<br>Height | 2700mm*2300mm *1550mm                         |  |
|                                               | Total weight             | 1700kg                                        |  |
| PCB                                           | Size                     | Max:1200*330mm Min:100*100mm                  |  |
|                                               | Thickness                | 0.5-5mm                                       |  |
|                                               | Clamping                 | Adjustable pressure pneumatic                 |  |
|                                               | Mounting mode            | Group to take and group to mount              |  |
| O.S.                                          | System                   | Windows 7                                     |  |
|                                               | Software                 | R&D independently                             |  |
|                                               | Display                  | Touch screen monitor                          |  |
| Vision System                                 | No. of camera            | 5PCS(Digital camera)                          |  |
|                                               |                          | Vision alignment, Mark correction             |  |
|                                               | Mounting precision       | ±0.02mm( repeat precision)                    |  |
|                                               | Mounting speed           | 200000-250000CPH                              |  |
| Components                                    | Componente               | LED3014/3020/3528/5050, capacitors, resistor, |  |
|                                               | ·                        | bridge rectifiers, etc                        |  |
|                                               | No. of feeders station   | 68PCS                                         |  |
|                                               | No. of nozzles           | 68PCS                                         |  |
|                                               | XYZ Axis drive way       | High-end magnetic linear motor + servo motor  |  |
|                                               | Feeding way              | Electric feeder with double motor             |  |