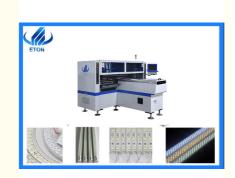

# 5 KW LED Monitor SMT Mounting Machine 4 Heads Hard Board Light

# High-speed excellent performance hard board light soft light with 34 heads pick and place machine

## **Product description**

Dual purpose professional high speed mounting machine,  $2\sim4$  type of capacity reach 150000-170000CPH Vision alignment, Mark correction.