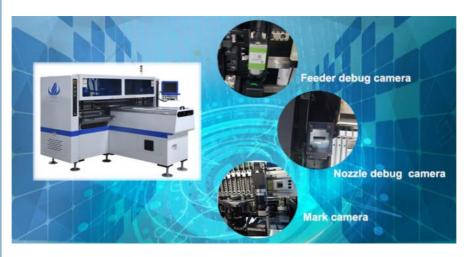

## **Technical parameter**

| HT-F7S pick and place machine |                        |                                               |
|-------------------------------|------------------------|-----------------------------------------------|
| Dimension                     | Length* Width* Height  | •                                             |
|                               | Total weight           | 1400kg                                        |
| РСВ                           | PCB Size               | Max:1200*330mm Min:50*50mm                    |
|                               | PCB Thickness          | 0.5-5mm                                       |
|                               | PCB Clamping           | Adjustable pressure pneumatic                 |
|                               | Mounting mode          | Group to take and group to mount              |
| O.S.                          | System                 | Windows 7                                     |
|                               | Software               | R&D independently                             |
|                               | Display                | LED monitor                                   |
| Vision System                 | No. of camera          | 5PCS(Digital camera)                          |
|                               |                        | Vision alignment, Mark correction             |
|                               | Mounting precision     | ±0.02mm( repeat precision)                    |
|                               | Mounting speed         | 150000-170000CPH                              |
|                               | Components             | LED3014/3020/3528/5050, capacitors, resistor, |
|                               |                        | bridge rectifiers, etc                        |
|                               | No. of feeders station | 68PCS                                         |
|                               | No. of nozzles         | 34PCS                                         |
|                               | XYZ Axis drive way     | High-end magnetic linear motor + servo motor  |
|                               | Feeding way            | Electric feeder with double motor             |