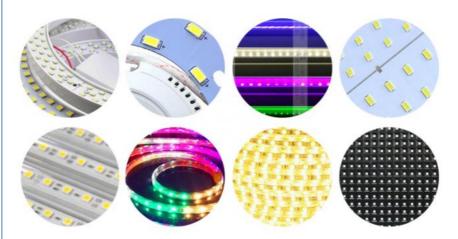

Components: LED 3014/3020/3528/5050 and capacitors, resistors, bridge rectifiers, etc Application: flexible strip, LED tube, panel light, display screen, etc